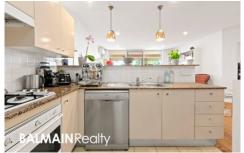

Property features include;

- Spacious open plan living areas with timber flooring & built in TV cabinet
- Sun-filled interiors with a perfect northerly aspect
- Three well appointed bedrooms. The master features walk-in robe, en-suite and private courtyard; 3rd bedroom/study with built in book shelf
- Gourmet kitchen features granite benchtops with dishwasher, new gas cooktop, new rangehood & new oven
- Separate internal laundry with clothes dryer
- Large lock up garage, tandem 2 car garage with storage at rear of garage