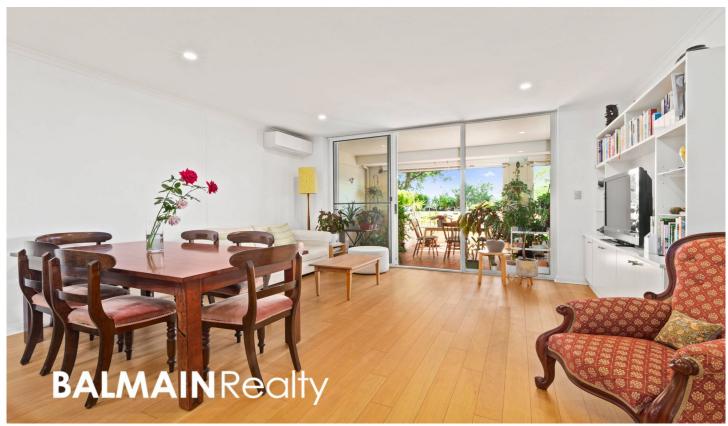

## 6/1 Wulumay Close Rozelle NSW

This stunning executive apartment features sun-filled interiors that open out to a generous north facing garden courtyard which is perfect for alfresco dining year round.

Property features include;

- Spacious open plan living areas with timber flooring & built in TV cabinet
- Sun-filled interiors with a perfect northerly aspect
- Three well appointed bedrooms. The master features walk-in robe, en-suite and private courtyard; 3rd bedroom/study with built in book shelf
- Gourmet kitchen features granite benchtops with dishwasher, new gas cooktop, new rangehood & new oven
- Separate internal laundry with clothes dryer
- Large lock up garage, tandem 2 car garage with storage at rear of garage