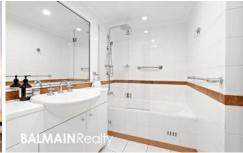

Property features include;

- Spacious open plan living areas with timber flooring & built in TV cabinet
- Sun-filled interiors with a perfect northerly aspect
- Three well appointed bedrooms. The master features walk-in robe, en-suite and private courtyard; 3rd bedroom/study with built in book shelf
- Gourmet kitchen features granite benchtops with dishwasher, new gas cooktop, new rangehood & new oven
- Separate internal laundry with clothes dryer
- Large lock up garage, tandem 2 car garage with storage at rear of garage