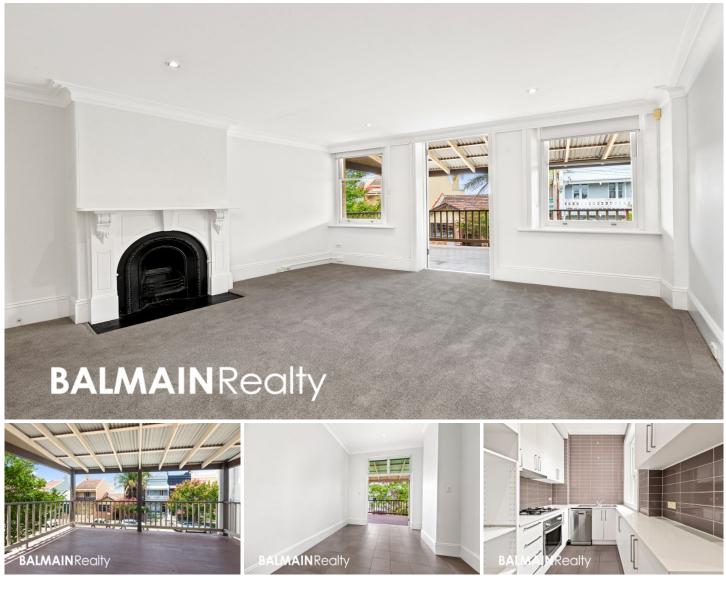

## 1/569 Darling Street Rozelle NSW

This unique property right in the heart of Rozelle with all that the Rozelle lifestyle has to offer literally at your doorstep. Close to Woolworths Metro, restaurants, cafes, pubs and boutique shops. Fast busses to the city from Victoria Road. For those who enjoy outdoor activities, walk down to the bay run or the newly opened Rozelle Parklands.

## **PROPERTY FEATURES**

- Over-sized, split level apartment

- Flows to covered balcony off lounge room and dining room

- Caesarstone kitchen with stainless steel appliances
- Oversized bedroom with air conditioning and its own private rooftop terrace with district views
- Good sized bathroom with shower over bath