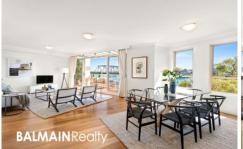

## PROPERTY FEATURES:

- Spacious open plan living & dining area the opens to a large sun-drenched balcony overlooking the water and manicured gardens
- Ducted air-conditioning, blackbutt timber floors & plush carpet in the bedrooms
- Gourmet kitchen features granite benchtops, large pantry and stainless appliances including gas cooktop, oven, rangehood & dishwasher
- King sized master bedroom features a private balcony, walk-in wardrobes & en-suite bathroom