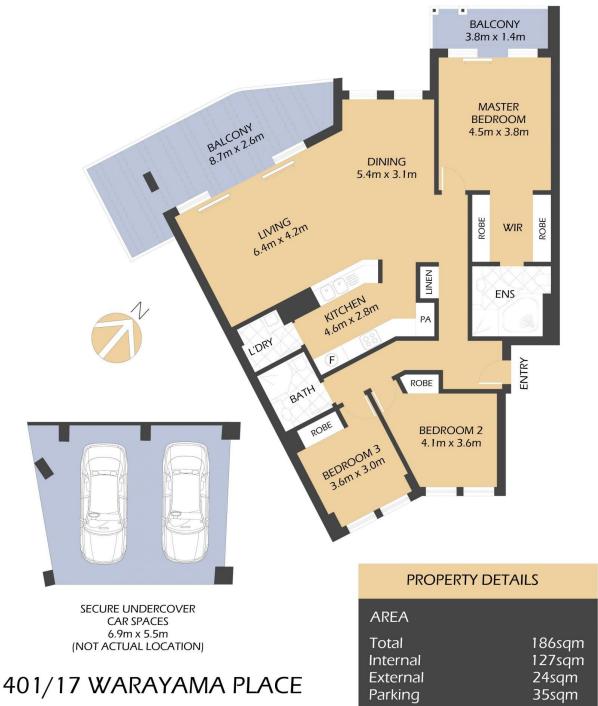

## 401/17 Warayama Place Rozelle NSW

Situated on the waterfront within the 'Balmain Shores' complex, this magnificent apartment features oversized interiors with timber floors and top floor corner position, offering spectacular panoramic harbour views.

## PROPERTY FEATURES:

- Spacious open plan living & dining area the opens to a large sun-drenched balcony overlooking the water and manicured gardens
- Ducted air-conditioning, blackbutt timber floors & plush carpet in the bedrooms
- Gourmet kitchen features granite benchtops, large pantry and stainless appliances including gas cooktop, oven, rangehood & dishwasher
- King sized master bedroom features a private balcony, walk-in wardrobes & en-suite bathroom

3 🚐 2 🔓 2 🗬

Price: \$1,350 per week

View: https://www.balmainrealty.com/1P3729

Eli Gallwey (02) 9818 8888

Suzanne MacMillan (02) 9818 8888

ROZELLE

"Northpoint" - Balmain Shores

\*FLOOR PLAN MEASUREMENTS ARE APPROXIMATE AND FOR ILLUSTRATIVE PURPOSES ONLY.