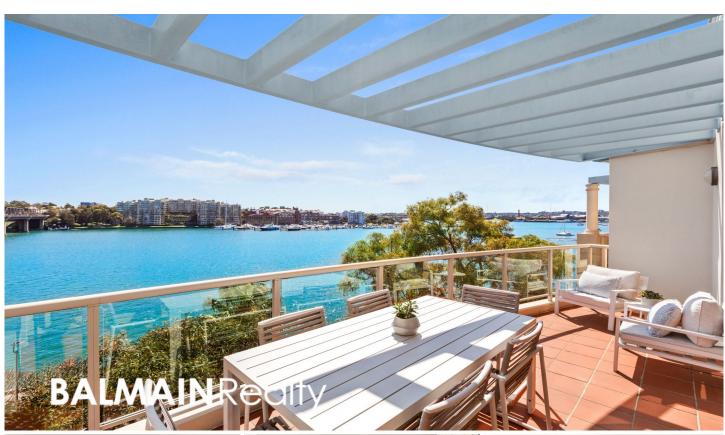

## 401/17 Warayama Place Rozelle NSW

Situated on the waterfront within the 'Balmain Shores' complex, this magnificent apartment features oversized interiors with timber floors and top floor corner position, offering spectacular panoramic harbour views.

## PROPERTY FEATURES:

- Spacious open plan living & dining area the opens to a large sun-drenched balcony overlooking the water and manicured gardens
- Ducted air-conditioning, blackbutt timber floors & plush carpet in the bedrooms
- Gourmet kitchen features granite benchtops, large pantry and stainless appliances including gas cooktop, oven, rangehood & dishwasher
- King sized master bedroom features a private balcony, walk-in wardrobes & en-suite bathroom