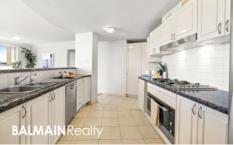

## PROPERTY FEATURES:

- Spacious open plan living & dining area the opens to a large sun-drenched balcony overlooking the water and manicured gardens
- Ducted air-conditioning, blackbutt timber floors & plush carpet in the bedrooms
- Gourmet kitchen features granite benchtops, large pantry and stainless appliances including gas cooktop, oven, rangehood & dishwasher
- King sized master bedroom features a private balcony, walk-in wardrobes & en-suite bathroom