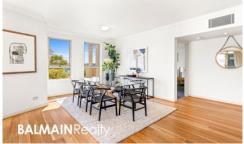

## PROPERTY FEATURES:

- Spacious open plan living & dining area the opens to a large sun-drenched balcony overlooking the water and manicured gardens
- Ducted air-conditioning, blackbutt timber floors & plush carpet in the bedrooms
- Gourmet kitchen features granite benchtops, large pantry and stainless appliances including gas cooktop, oven, rangehood & dishwasher
- King sized master bedroom features a private balcony, walk-in wardrobes & en-suite bathroom