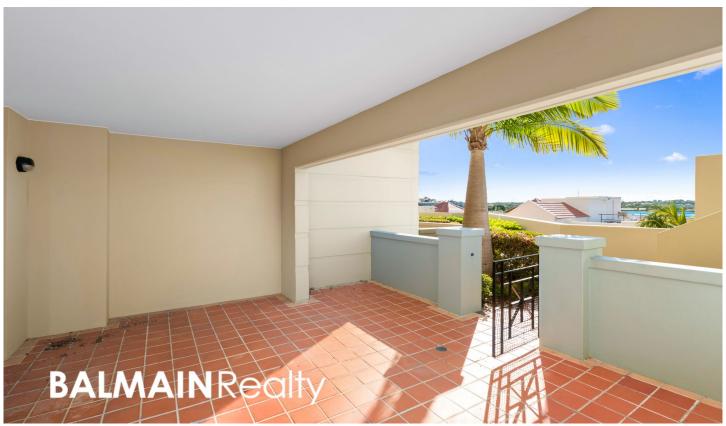

## **PROPERTY FEATURES:**

- Spacious open plan living & dining area
- North facing front terrace with easy access to swimming pool
- Huge outdoor rear courtyard perfect for children's play area
- Master bedroom with walk-in wardrobe & ensuite with shower & bath
- 2nd & 3rd double sized bedrooms both with built in wardrobes
- Contemporary kitchen with dishwasher & gas cooking
- Additional fully tiled bathroom also with bath
- Ducted air conditioning throughout
- Internal laundry with clothes dryer
- 34sqm double (tandem) lock up garage with storage potential