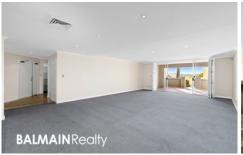

## **PROPERTY FEATURES:**

- Spacious open plan living & dining area
- North facing front terrace with easy access to swimming pool
- Huge outdoor rear courtyard perfect for children's play area
- Master bedroom with walk-in wardrobe & ensuite with shower & bath
- 2nd & 3rd double sized bedrooms both with built in wardrobes
- Contemporary kitchen with dishwasher & gas cooking
- Additional fully tiled bathroom also with bath
- Ducted air conditioning throughout
- Internal laundry with clothes dryer
- 34sqm double (tandem) lock up garage with storage potential