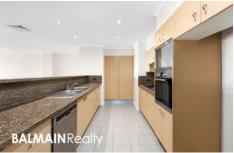

## **PROPERTY FEATURES:**

- Spacious open plan living & dining area
- North facing front terrace with easy access to swimming pool
- Huge outdoor rear courtyard perfect for children's play area
- Master bedroom with walk-in wardrobe & ensuite with shower & bath
- 2nd & 3rd double sized bedrooms both with built in wardrobes
- Contemporary kitchen with dishwasher & gas cooking
- Additional fully tiled bathroom also with bath
- Ducted air conditioning throughout
- Internal laundry with clothes dryer
- 34sqm double (tandem) lock up garage with storage potential