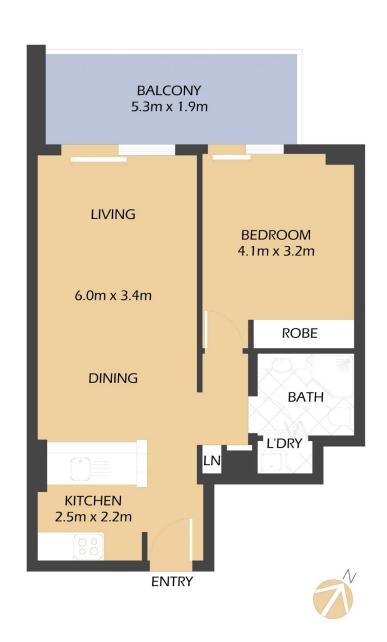

## 802/27 MARGARET STREET **ROZELLE**

"Quarterdeck" - Balmain Shores

|            | 1m         | 2m        | 5m                                            |   |
|------------|------------|-----------|-----------------------------------------------|---|
| *FLOOR PLA | n measuren | MENTS ARE | APPROXIMATE AND FOR ILLUSTRATIVE PURPOSES ONL | Υ |

PROPERTY DETAILS AREA Total 79sqm Internal 50sqm Balcony Parking & Storage 9sqm 20sqm OUTGOINGS Strata \$1191p/q Council \$353p/q Water \$173p/q

**BALMAIN**Realty

9818 8888 BALMAINREALTY.COM