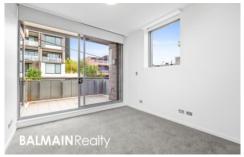

## PROPERTY FEATURES:

- Spacious open plan living that leads onto a large balcony
- Additional study/home office space
- Good sized bedroom featuring built-in wardrobes with direct access onto the balcony
- Recently updated carpet and paint throughout
- Well appointed kitchen featuring pull out pantry, stainless steel kitchen appliances including gas cooktop, oven, rangehood & dishwasher
- Stylish bathroom with floor to ceiling tiles
- Separate internal laundry with clothes dryer
- Secure undercover car space with lock up storage cage
- Direct lift access to apartment & parking
- Security access building with lift access to basement parking, intercom, CCTV cameras, car wash bay & ample visitor parking within the building