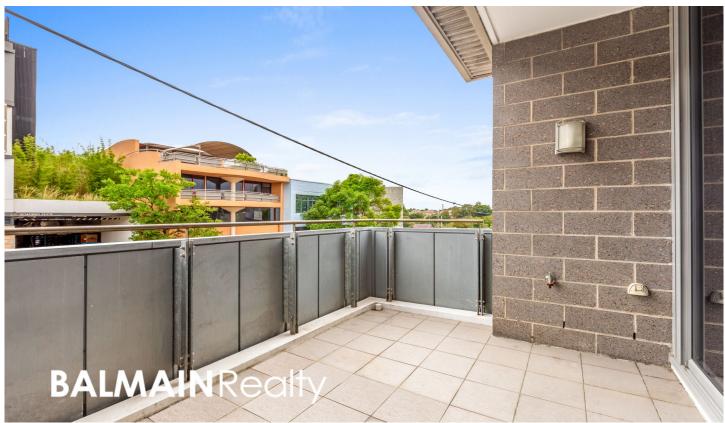

## PROPERTY FEATURES:

- Spacious open plan living that leads onto a large balcony
- Additional study/home office space
- Good sized bedroom featuring built-in wardrobes with direct access onto the balcony
- Recently updated carpet and paint throughout
- Well appointed kitchen featuring pull out pantry, stainless steel kitchen appliances including gas cooktop, oven, rangehood & dishwasher
- Stylish bathroom with floor to ceiling tiles
- Separate internal laundry with clothes dryer
- Secure undercover car space with lock up storage cage
- Direct lift access to apartment & parking
- Security access building with lift access to basement parking, intercom, CCTV cameras, car wash bay & ample visitor parking within the building