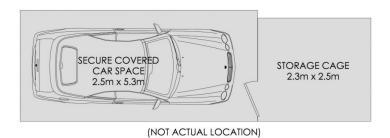

## PROPERTY FEATURES:

- Spacious open plan living that leads onto a large balcony
- Additional study/home office space
- Good sized bedroom featuring built-in wardrobes with direct access onto the balcony
- Recently updated carpet and paint throughout
- Well appointed kitchen featuring pull out pantry, stainless steel kitchen appliances including gas cooktop, oven, rangehood & dishwasher
- Stylish bathroom with floor to ceiling tiles
- Separate internal laundry with clothes dryer
- Secure undercover car space with lock up storage cage
- Direct lift access to apartment & parking
- Security access building with lift access to basement parking, intercom, CCTV cameras, car wash bay & ample visitor parking within the building