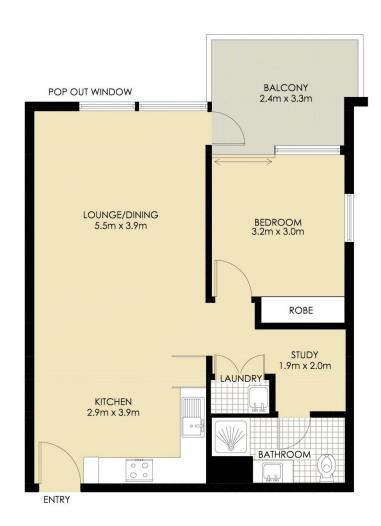

## PROPERTY FEATURES:

- Spacious open plan living that leads onto a large balcony
- Additional study/home office space
- Good sized bedroom featuring built-in wardrobes with direct access onto the balcony
- Recently updated carpet and paint throughout
- Well appointed kitchen featuring pull out pantry, stainless steel kitchen appliances including gas cooktop, oven, rangehood & dishwasher
- Stylish bathroom with floor to ceiling tiles
- Separate internal laundry with clothes dryer
- Secure undercover car space with lock up storage cage
- Direct lift access to apartment & parking
- Security access building with lift access to basement parking, intercom, CCTV cameras, car wash bay & ample visitor parking within the building