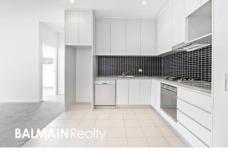

## PROPERTY FEATURES:

- Spacious open plan living that leads onto a large balcony
- Additional study/home office space
- Good sized bedroom featuring built-in wardrobes with direct access onto the balcony
- Recently updated carpet and paint throughout
- Well appointed kitchen featuring pull out pantry, stainless steel kitchen appliances including gas cooktop, oven, rangehood & dishwasher
- Stylish bathroom with floor to ceiling tiles
- Separate internal laundry with clothes dryer
- Secure undercover car space with lock up storage cage
- Direct lift access to apartment & parking
- Security access building with lift access to basement parking, intercom, CCTV cameras, car wash bay & ample visitor parking within the building