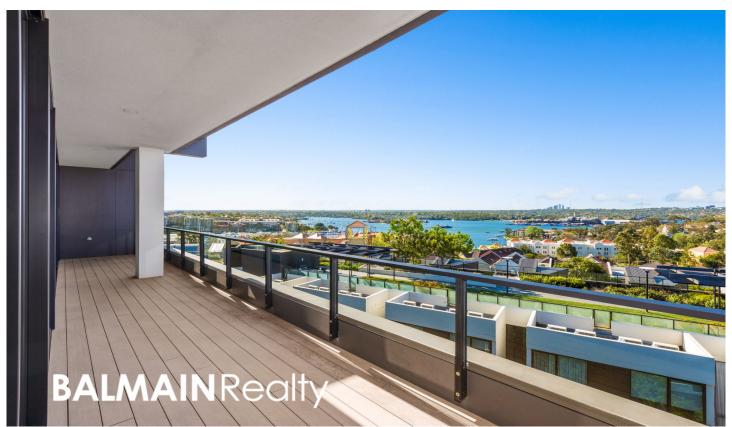

## PROPERTY FEATURES:

- Top floor apartment with expansive uninterrupted views taking in the Sydney Harbour Bridge and city skyline and brand new decking
- Sun-filled north-east aspect providing plenty of light throughout the apartment
- Spacious and functional layout which flow seamlessly onto large balcony
- Opulent finishes including wide American Oak floors, stone benchtops and chunky timber detailing
- Sleek designer kitchen with island bench top with stainless appliances including gas cooktop, oven,