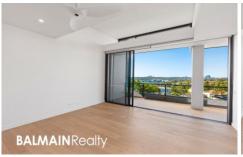

## PROPERTY FEATURES:

- Top floor apartment with expansive uninterrupted views taking in the Sydney Harbour Bridge and city skyline and brand new decking
- Sun-filled north-east aspect providing plenty of light throughout the apartment
- Spacious and functional layout which flow seamlessly onto large balcony
- Opulent finishes including wide American Oak floors, stone benchtops and chunky timber detailing
- Sleek designer kitchen with island bench top with stainless appliances including gas cooktop, oven,