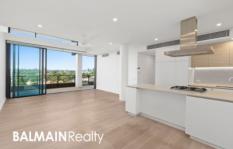

## PROPERTY FEATURES:

- Top floor apartment with expansive uninterrupted views taking in the Sydney Harbour Bridge and city skyline and brand new decking
- Sun-filled north-east aspect providing plenty of light throughout the apartment
- Spacious and functional layout which flow seamlessly onto large balcony
- Opulent finishes including wide American Oak floors, stone benchtops and chunky timber detailing
- Sleek designer kitchen with island bench top with stainless appliances including gas cooktop, oven,