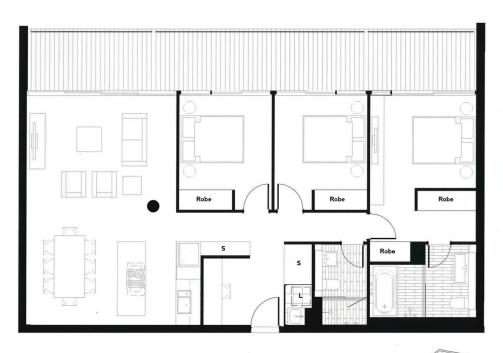

## 604/1 Nagurra Place Rozelle NSW

An incredible opportunity to reside in the highly sought after Union Balmain complex in a prized location with walk to everywhere convenience.

## PROPERTY FEATURES:

- Top floor apartment with expansive uninterrupted views taking in the Sydney Harbour Bridge and city skyline and brand new decking
- Sun-filled north-east aspect providing plenty of light throughout the apartment
- Spacious and functional layout which flow seamlessly onto large balcony
- Opulent finishes including wide American Oak floors, stone benchtops and chunky timber detailing
- Sleek designer kitchen with island bench top with stainless appliances including gas cooktop, oven,

3 🗀 2 🔓 2 🖨

Price: \$1,550 per week

View: https://www.balmainrealty.com/1P3742

Eli Gallwey (02) 9818 8888

Aimee Ryan 9818 8888