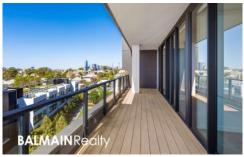

## PROPERTY FEATURES:

- Top floor apartment with expansive uninterrupted views taking in the Sydney Harbour Bridge and city skyline and brand new decking
- Sun-filled north-east aspect providing plenty of light throughout the apartment
- Spacious and functional layout which flow seamlessly onto large balcony
- Opulent finishes including wide American Oak floors, stone benchtops and chunky timber detailing
- Sleek designer kitchen with island bench top with stainless appliances including gas cooktop, oven,