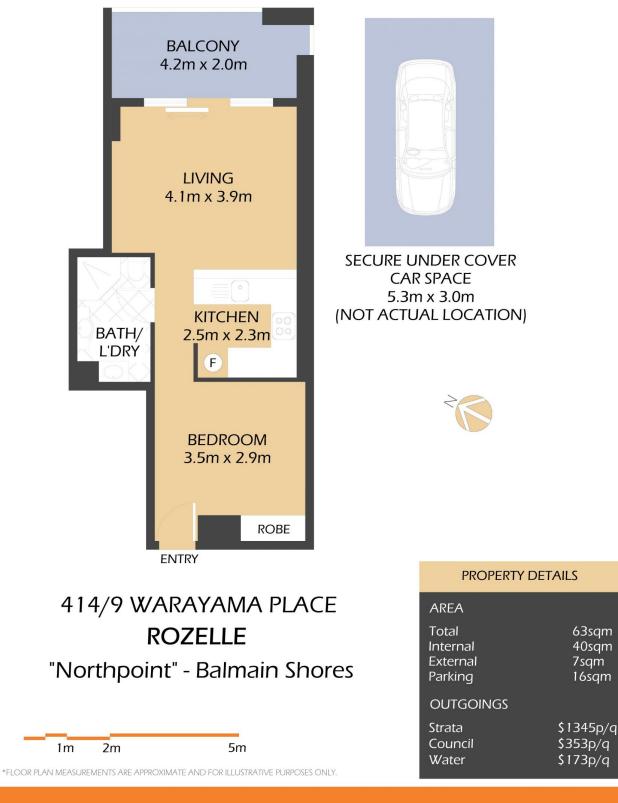

## 414/9 Warayama Place Rozelle NSW

This privately positioned studio apartment found within the highly sought after 'Balmain Shores' complex offers recently refurbished interiors that open to a sun-drenched north-east facing balcony with a leafy outlook over Bridgewater Park.

Ideal first home or investment opportunity with strong rental demand, with an estimated rental return of \$575-\$600 p/w.

**PROPERTY FEATURES:** 

- Spacious open plan layout that opens onto a private

1 🛤 1 🚔 1 🚘