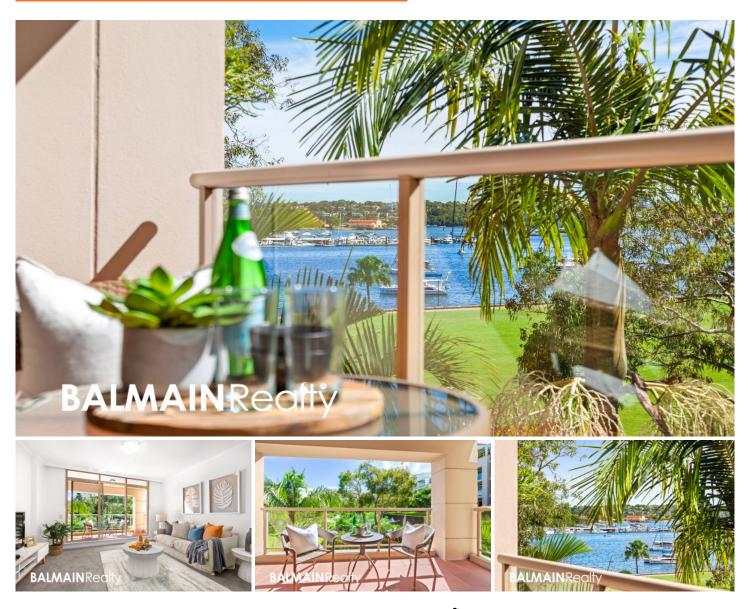

## 414/9 Warayama Place Rozelle NSW

This privately positioned studio apartment found within the highly sought after 'Balmain Shores' complex offers recently refurbished interiors that open to a sun-drenched north-east facing balcony with a leafy outlook over Bridgewater Park.

Residents of the complex have access to a number of resort like amenities as well as being convenient access to the Bay Run, neighbourhood cafes & restaurants with express city transport only a short stroll from your doorstep.