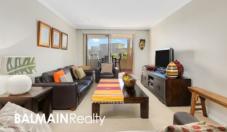

## BALMAINReal

201/28 Warayama Place Rozelle NSW

**PROPERTY FEATURES:** 

- Large open plan living/dining area

- Covered balcony with north-east aspect ideal for entertaining

- Modern kitchen with granite bench tops, gas cooking & stainless steel appliances

- Split system air-conditioning

- Queen sized master bedroom with walk-in wardrobe, balcony access & ensuite

- 2nd queen size bedroom with built-in wardrobe & balcony access

- Spacious main bathroom with bath
- Separate internal laundry with dryer
- 2 secure undercover car spaces with direct lift access to apartment level
- Large storage box over one of the car spaces