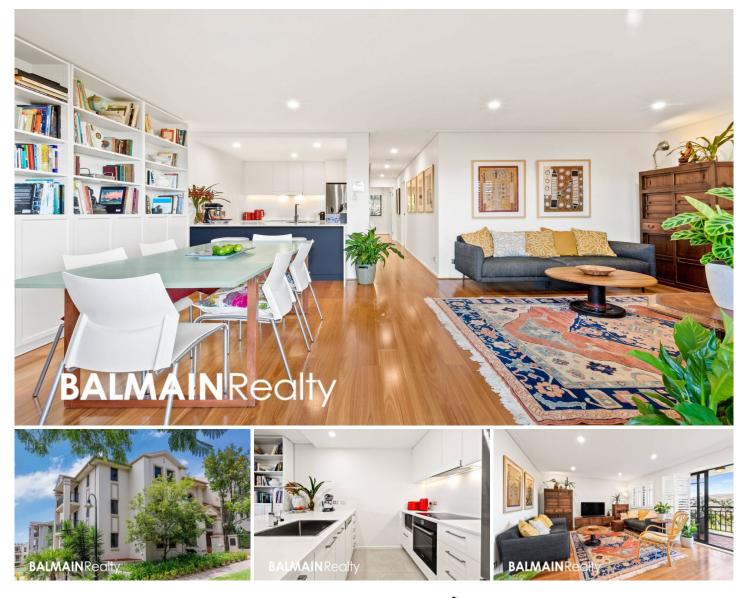

## 305/9 Yara Avenue Rozelle NSW

Situated in the prized 'Balmain Shores' complex, this extensively renovated apartment offers spacious open plan interiors that flow onto a covered entertainer's balcony with a leafy outlook and sun-filled north-westerly aspect to enjoy the spectacular sunset sky views.

Residents have access to first class resort style amenities including a modern well-equipped gymnasium, heated indoor lap pool, outdoor plunge pool, spa & saunas. It's also on the door step of Bridgewater Park and the popular 'Bay Run' offering over 8kms of walkways/cycleways along the harbour foreshore, and is only a short stroll from local cafes & eateries, the Fruitologist and express public transport.