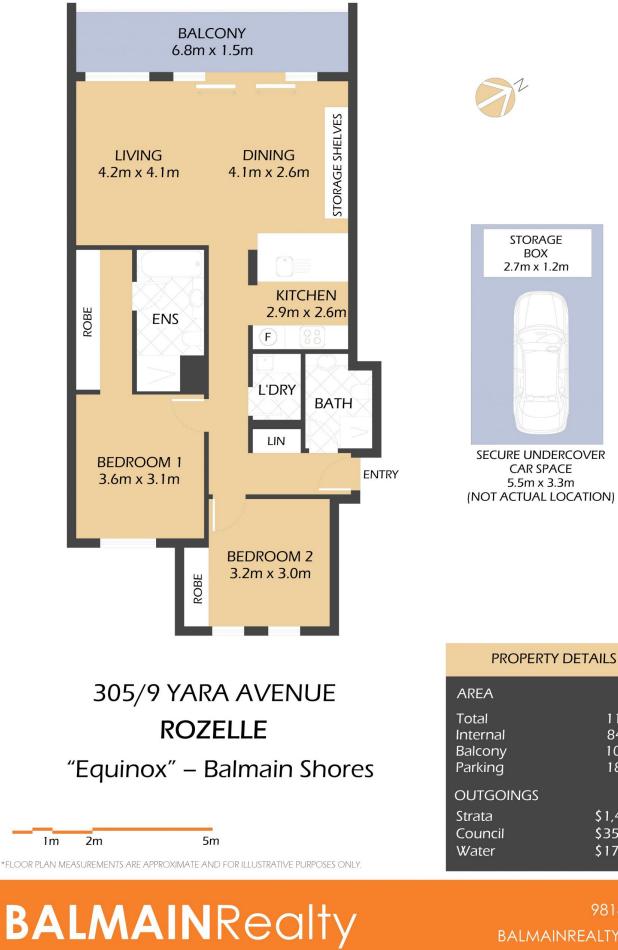

## **PROPERTY FEATURES:**

2 🎮 2 🚔 1 🚘

Price: SOLD \$1,500,000Building Size: 112 sqmView: https://www.balmainrealty.com/1P3745

Scott Robertson (02) 9818 8888

Nick Van Venrooy (02) 9818 8888

9818 8888 BALMAINREALTY.COM

112sqm

84sqm

10sqm

18sqm

\$1,487p/q

\$353p/q

\$173p/q