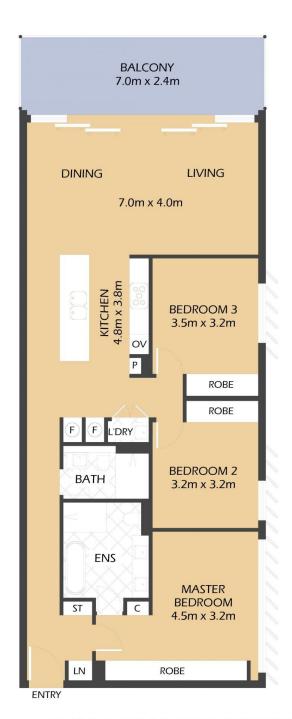

# 1G/106 ELLIOTT STREET BALMAIN

"Marina Cove" - Harbourfront Balmain

\*FLOOR PLAN MEASUREMENTS ARE APPROXIMATE AND FOR ILLUSTRATIVE PURPOSES ONLY.

### PROPERTY DETAILS

|   | _ |    |  |
|---|---|----|--|
| Δ | D | FA |  |
|   |   |    |  |

Total 180sqm Internal & External 135sqm Parking 41sqm Storage Cage 4sqm