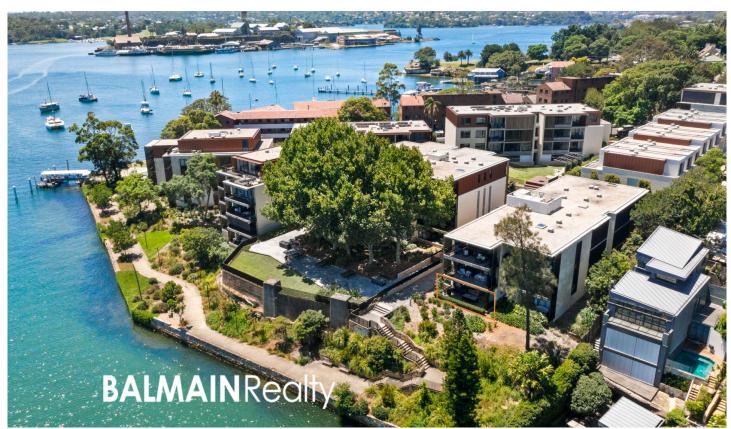

#### 1G/106 Elliott Street Balmain NSW

Situated within the highly acclaimed 'Harbourfront Balmain' development completed in late 2017, this luxuriously appointed apartment positioned in the tightly held 'Marina Cove' building on the Balmain foreshore is just a short walk from village cafes, restaurants, wine bars & shops, bustling weekend markets, public transport, schools, and much more.

Ideal indoor-outdoor living sprawling onto the harbour, overlooking lush, manicured gardens and bathed in natural sunlight. Enjoy the magnificent sunsets, passing sailboats and entertaining from an extensive covered balcony overlooking the waters edge.

Residents have access to a private waterfront garden area featuring BBQ facilities, infinity swimming pool & a well equipped gym overlooking the harbour with an abundance

3 📭 2 🖺 3 🗬

Price : Buyers Guide \$3,500,000