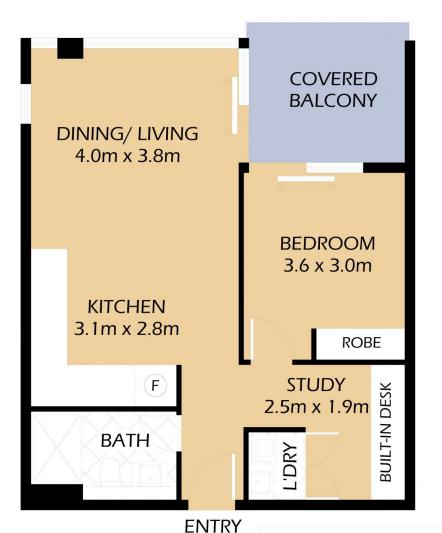

## 209/1 Nagurra Place Rozelle "Union Balmain"

\*FLOOR PLAN MEASUREMENTS ARE APPROXIMATE AND FOR ILLUSTRATIVE PURPOSES ONLY.

# PROPERTY DETAILS AREA Total 85 sqm Internal & External 64 sqm Parking & Storage 15 sqm Additional Storage 6 sqm OUTGOINGS Strata \$1550 p/q Council \$353 p/q

**BALMAIN**Realty

9818 8888 BALMAINREALTY.COM