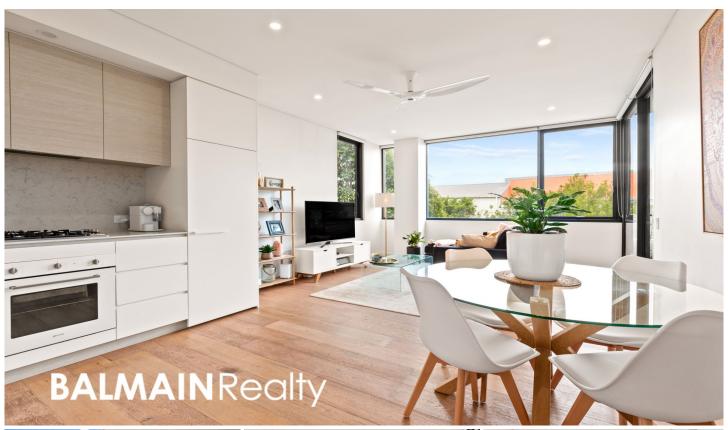

Set within the highly sought after 'Union Balmain' complex, this modern one bedroom apartment with additional home office/ study, features cutting-edge architecture and quality appointments throughout.

#### PROPERTY FEATURES:

- Opulent finishes including wide American Oak floors