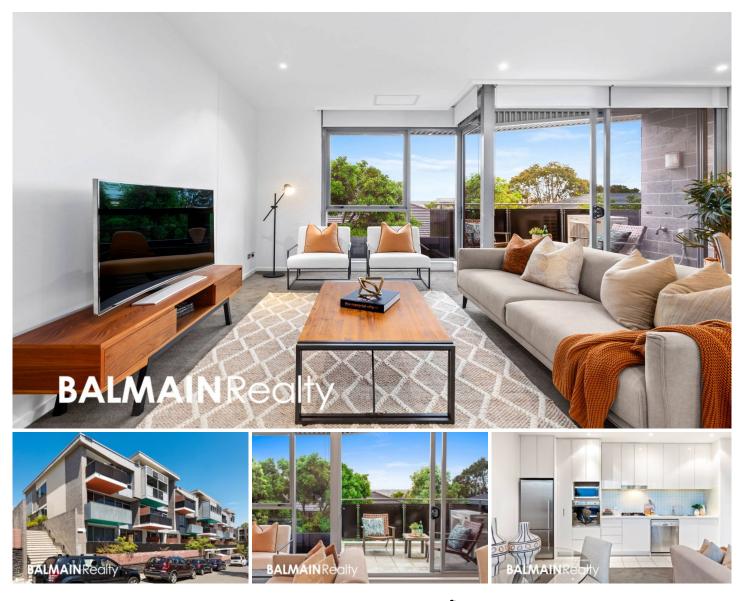

## 310/43 Terry Street Rozelle NSW

Located within the popular 'Atelier' complex on the tightly held northern side of the building, this stylishly presented one bedroom apartment features a sought after top floor, corner position, with open plan living bathed in natural light.

Positioned just a moments stroll from express city transport, the waterfront with Bridgewater Park & the Bay Run, as well as being conveniently located to local neighbourhood eateries, cafes and shops such as the Fruitologist, Recco Lab, and II Grapollo.

## **PROPERTY FEATURES:**

- Spacious open plan living and dining that opens onto a large balcony

- Stylishly appointed kitchen with stone benchtops, pull out pantry & stainless steel appliances including gas cooktop,