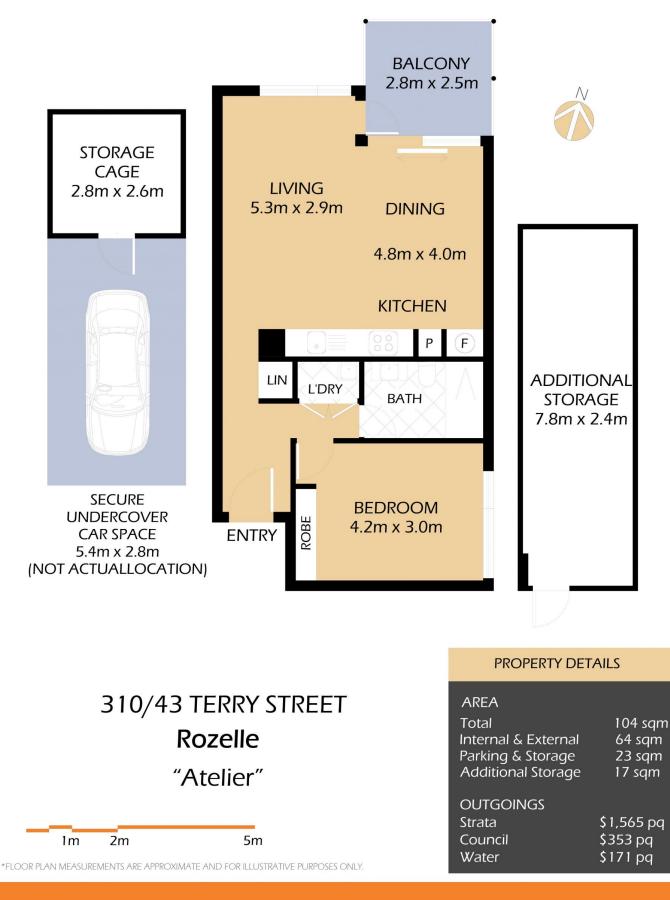

## 310/43 Terry Street Rozelle NSW

Located within the popular 'Atelier' complex on the tightly held northern side of the building, this stylishly presented one bedroom apartment features a sought after top floor, corner position, with open plan living bathed in natural light.

## **PROPERTY FEATURES:**

- Spacious open plan living and dining that opens onto a large balcony

- Stylishly appointed kitchen with stone benchtops, pull out pantry & stainless steel appliances including gas cooktop,

## 1 🎮 1 🚔 1 🚘

Price: SOLDBuilding Size: 104 sqmView: https://www.balmainrealty.com/1P3759

Scott Robertson (02) 9818 8888

Nick Van Venrooy (02) 9818 8888

**BALMAIN**Realty

9818 8888 BALMAINREALTY.COM