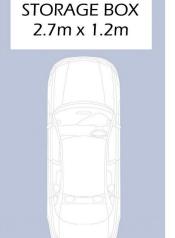

#### 1 🛤 1 🚔 1 🚘

Price: SOLD \$820,000Building Size: 64 sqmView: https://www.balmainrealty.com/1P2622

Scott Robertson (02) 9818 8888

Nick Van Venrooy (02) 9818 8888

**PROPERTY FEATURES:** 

SECURE **UNDERCOVER** CAR SPACE 5.5m x 3.2m (NOT ACTUAL LOCATION)

### 513/9 WARAYAMA PLACE ROZELLE 'Northpoint' - Balmain Shores

5m

1m

2m

\*ALL THE BALMAIN REALTY CAR SPACES ARE SECURE UNDERCOVER CAR SPACES,

FLOOR PLAN MEASUREMENTS ARE APPROXIMATE AND FOR ILLUSTRATIVE PURPOSES ONLY.