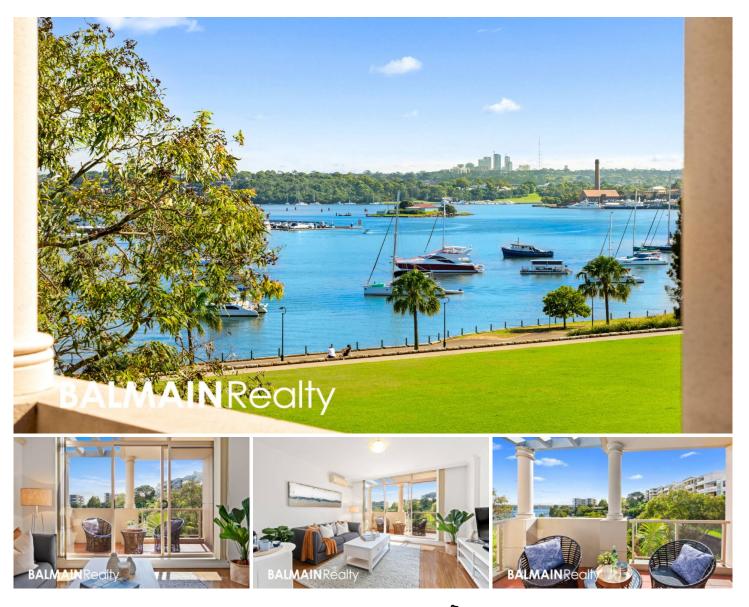

#### 513/9 Warayama Place Rozelle NSW

This privately positioned studio apartment found within the highly sought after 'Balmain Shores' complex offers recently refurbished interiors that open to a sun-drenched north-east facing balcony with a leafy outlook over Bridgewater Park.

Residents of the complex have access to a number of resort like amenities as well as being convenient access to the Bay Run, neighbourhood cafes & restaurants with express city transport only a short stroll from your doorstep.

Ideal first home or investment opportunity with strong rental demand, with an estimated rental return of 575 - 600 p/w.