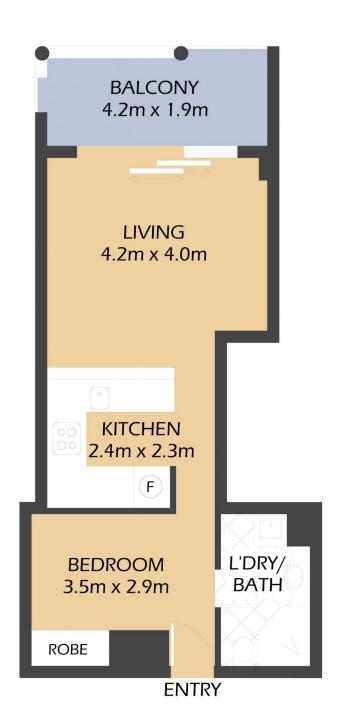

#### **PROPERTY DETAILS**

| AREA      |            |
|-----------|------------|
| Total     | 64 sqm     |
| Internal  | 40 sqm     |
| Balcony   | 7 sqm      |
| Parking   | 17 sqm     |
| OUTGOINGS |            |
| Strata    | \$1,392 pq |
| Council   | \$353 pq   |
| Water     | \$158 pq   |
|           |            |

### 513/9 WARAYAMA PLACE ROZELLE 'Northpoint' - Balmain Shores

5m

1m

2m

\*ALL THE BALMAIN REALTY CAR SPACES ARE SECURE UNDERCOVER CAR SPACES,

FLOOR PLAN MEASUREMENTS ARE APPROXIMATE AND FOR ILLUSTRATIVE PURPOSES ONLY.