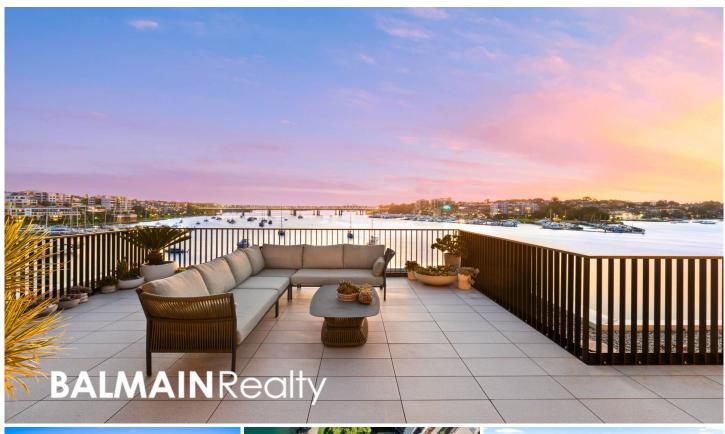

A superb entertainer with over 225sqm of space, the crowning glory of this three-bedroom apartment is the wrap around terrace on three sides with stunning panoramic harbour views from every room.

A house-like layout features spacious living and entertaining areas, a private master suite and ducted air-conditioning for year-round comfort. With easy level lift access from a private foyer to triple garaging and storage.

Residents have access to a private waterfront garden area featuring BBQ facilities, infinity swimming pool & a well

3 🚐 2 🟪 3 🚍

Price : For Sale - Buyers Guide \$4,950,000

Building Size: 270 sqm

View: https://www.balmainrealty.com/1P3761