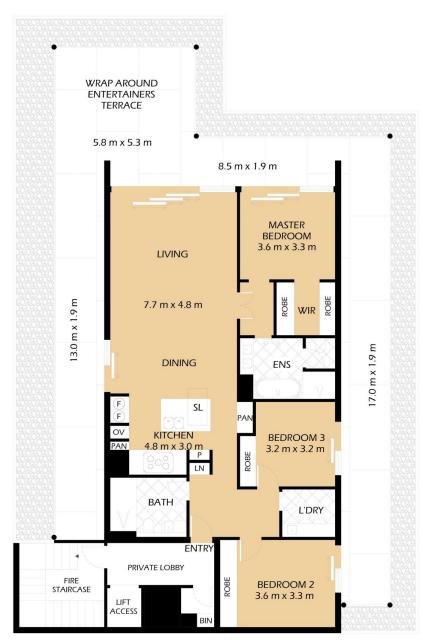

A superb entertainer with over 225sqm of space, the crowning glory of this three-bedroom apartment is the wrap around terrace on three sides with stunning panoramic harbour views from every room.

A house-like layout features spacious living and entertaining areas, a private master suite and ducted air-conditioning for year-round comfort. With easy level lift access from a private foyer to triple garaging and storage.

# 401/112 ELLIOTT STREET BALMAIN

'Bayswater' - Harbourfront Balmain

\*FLOOR PLAN MEASUREMENTS ARE APPROXIMATE AND FOR ILLUSTRATIVE PURPOSES ONLY.

### PROPERTY DETAILS

| Λ. | R | _ | Λ  |  |  |
|----|---|---|----|--|--|
| ٩. | ĸ | - | /_ |  |  |
|    |   |   |    |  |  |

Total 270 sqm Internal & External 225 sqm Parking 42 sqm Storage Cage 3 sqm