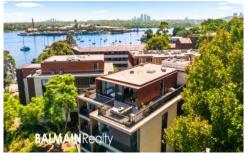

A superb entertainer with over 225sqm of space, the crowning glory of this three-bedroom apartment is the wrap around terrace on three sides with stunning panoramic harbour views from every room.

A house-like layout features spacious living and entertaining areas, a private master suite and ducted air-conditioning for year-round comfort. With easy level lift access from a private foyer to triple garaging and storage.