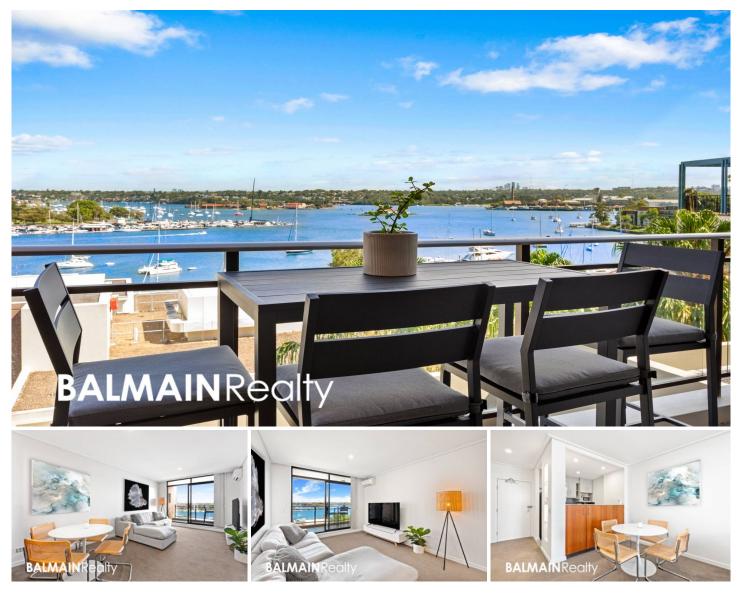

### 802/27 Margaret Street Rozelle NSW

Featuring an elevated position to capture the expansive harbour views this outstanding apartment takes in a northerly aspect, full of light and boasting a sunny balcony to soak up the sensational water setting.

### **PROPERTY FEATURES:**

- Spacious sun-filled open plan interiors
- Covered balcony ideal for year round entertaining
- Gourmet kitchen featuring stainless appliances including gas cooktop, oven, rangehood & dishwasher
- Air conditioning in living/dining & bedroom
- Well proportioned bedroom takes in water views with direct access onto balcony & features built-in wardrobes
- Stylishly appointed bathroom with integrated laundry
- Secure undercover car space with storage cage
- Positioned on level 8 of 10 levels

## 802/27 MARGARET STREET ROZELLE "Quarterdeck" – Balmain Shores