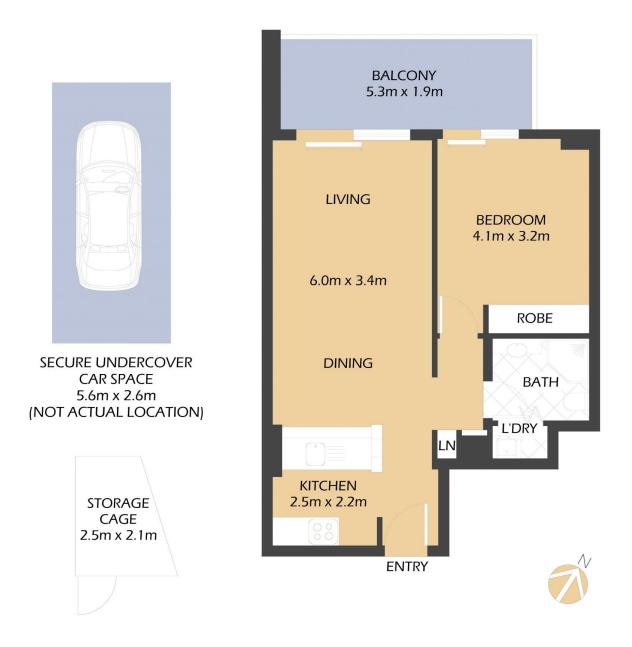

### 9818 8888 BALMAINREALTY.COM

**PROPERTY DETAILS** 

AREA

Total

Internal

Strata

Council

Water

Balcony Parking & Storage

OUTGOINGS

79sqm

50sqm

9sqm 20sqm

\$1191p/q

\$353p/q

\$173p/q