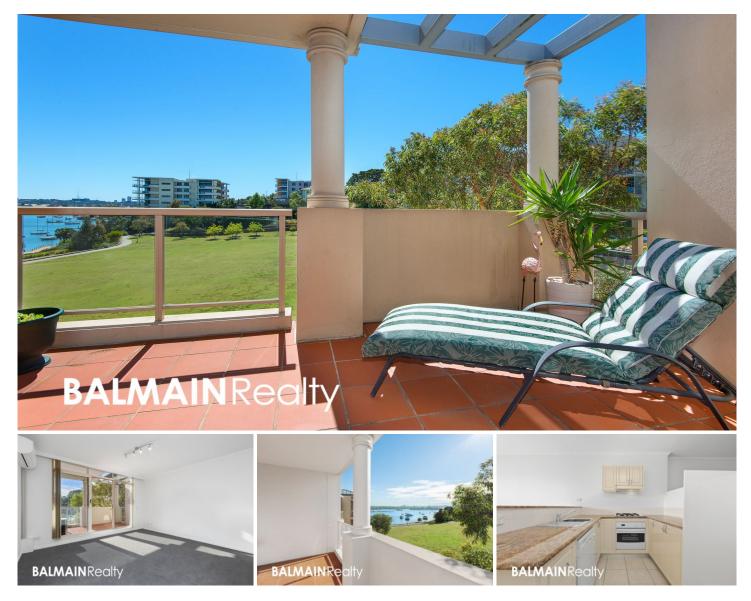

#### 510/11 Warayama Place Rozelle NSW

#### **PROPERTY FEATURES:**

- Bright & sunny top floor position with stunning north-easterly water views across Iron Cove Bay

- Open plan living & large balcony looking out over Bridgewater Park

- Split-system air-conditioning
- Flyscreen on balcony door
- Carpet throughout
- Security access with video intercom
- Gourmet kitchen with gas cooking & dishwasher
- Bedroom with built-in wardrobes
- Stylish modern bathroom
- Separate internal laundry with clothes dryer

- Secure undercover car space with direct lift access to apartment

### 1 🚔 1 🚘

Price : \$620 Per Week View : https://www.balmainrealty.com/1P3766

Eli Gallwey (02) 9818 8888

Suzanne MacMillan (02) 9818 8888