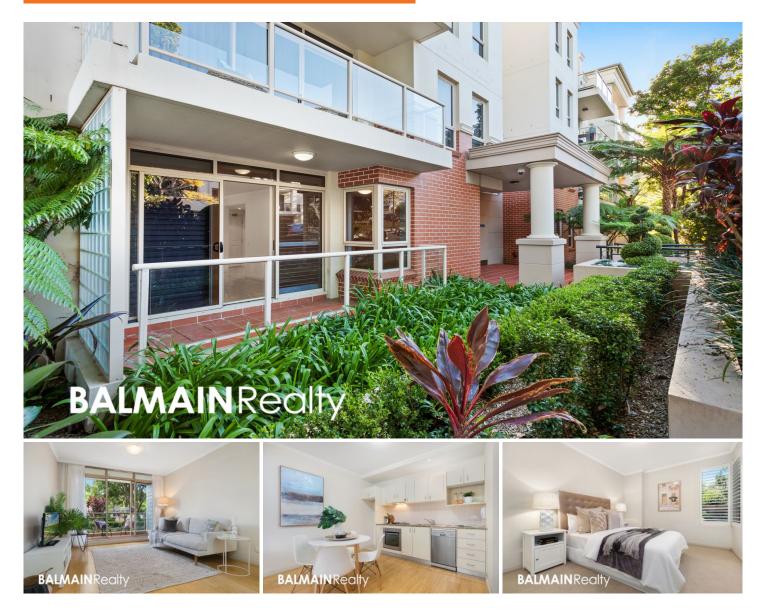

## 101/1 Warayama Place Rozelle NSW

Set within the 'Regatta' building of the waterside Balmain Shores complex, this one bedroom apartment offers stylishly appointed interiors with bamboo flooring throughout the living spaces that open out to a covered balcony taking in a leafy garden outlook.

Residents of the complex have access to a number of resort like amenities including a heated indoor lap pool, outdoor plunge pool, spa, saunas and modern well equipped gymnasium, with the added benefit of being on the doorstep of the Bay Run with an abundance of waterfront parkland to enjoy the outdoor lifestyle this location has to offer.

**PROPERTY FEATURES:** 

- Spacious open plan living/dining with bamboo flooring &