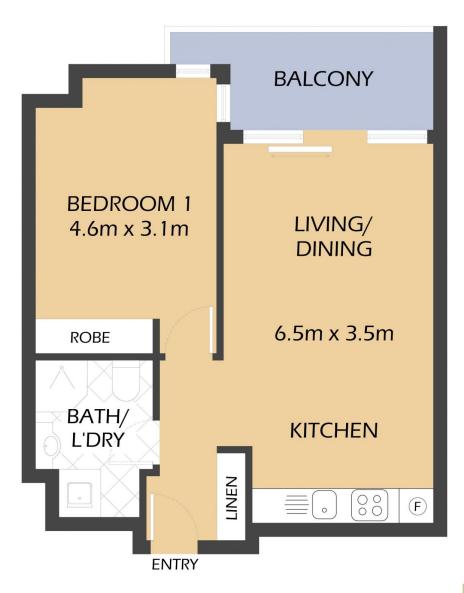

| PROPERTY DETAILS | ; |
|------------------|---|
|------------------|---|

| AREA      |           |
|-----------|-----------|
| Total     | 65sqm     |
| Internal  | 45sqm     |
| Balcony   | 5sqm      |
| Parking   | 15sqm     |
| outgoings |           |
| Strata    | \$1050p/q |
| Council   | \$353p/q  |
| Water     | \$171p/q  |

\*FLOOR PLAN MEASUREMENTS ARE APPROXIMATE AND FOR ILLUSTRATIVE PURPOSES ONLY.

2m

1m

101/1 WARAYAMA PLACE

ROZELLE

'REGATTA' - Balmain Shores

5m

**BALMAIN**Realty