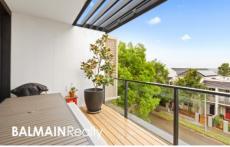

## 210/118 Terry Street Rozelle NSW

Situated in 'Union Balmain', this two bedroom apartment offers terrace style living set over two levels and features spacious light-filled interiors that flow to a covered balcony with a sun-filled northerly aspect, taking in district views toward Cockatoo Island & the Chatswood skyline.

## PROPERTY FEATURES:

- Sun-filled open plan living with skylight that opens seamlessly onto a covered/open balcony
- Sleek designer kitchen with island bench top with stainless appliances including gas cooking, rangehood & dishwasher
- Living & master bedroom situated on the top floor of the building (level 3)
- Master bedroom on the upper-level features walk-in wardrobe & en-suite bathroom