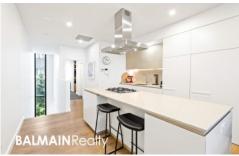

## PROPERTY FEATURES:

- Sun-filled open plan living with skylight that opens seamlessly onto a covered/open balcony
- Sleek designer kitchen with island bench top with stainless appliances including gas cooking, rangehood & dishwasher
- Living & master bedroom situated on the top floor of the building (level 3)
- Master bedroom on the upper-level features walk-in wardrobe & en-suite bathroom