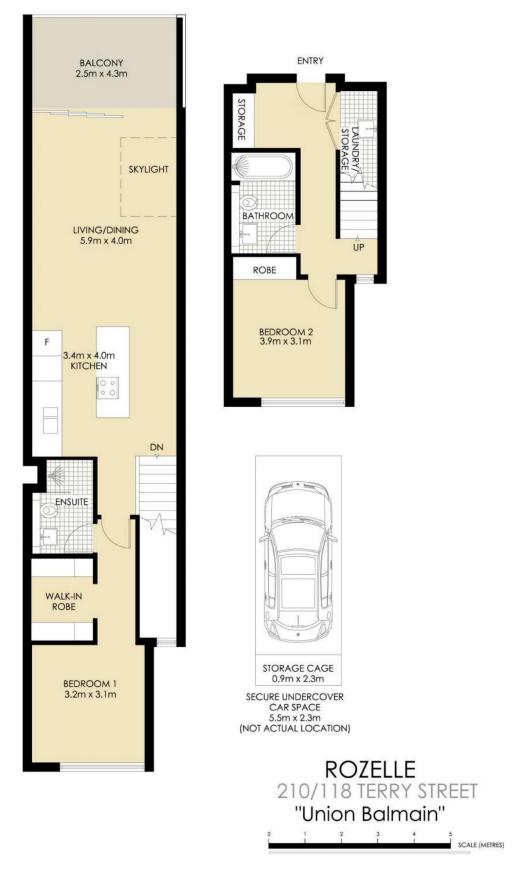

## 210/118 Terry Street Rozelle NSW

Situated in 'Union Balmain', this two bedroom apartment offers terrace style living set over two levels and features spacious light-filled interiors that flow to a covered balcony with a sun-filled northerly aspect, taking in district views toward Cockatoo Island & the Chatswood skyline.

## PROPERTY FEATURES:

- Sun-filled open plan living with skylight that opens seamlessly onto a covered/open balcony
- Sleek designer kitchen with island bench top with stainless appliances including gas cooking, rangehood & dishwasher
- Living & master bedroom situated on the top floor of the building (level 3)
- Master bedroom on the upper-level features walk-in wardrobe & en-suite bathroom