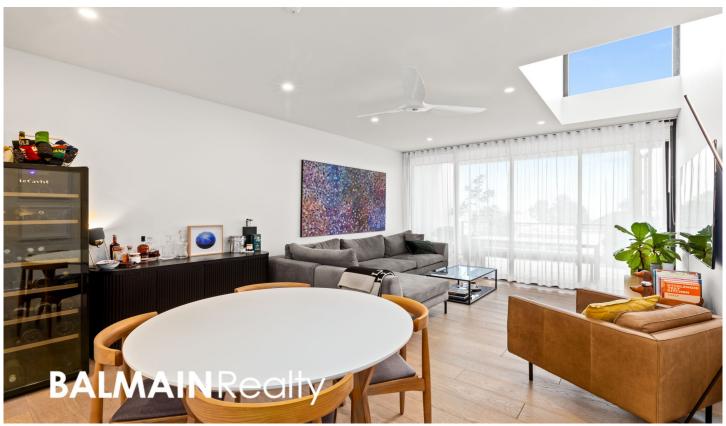

## 210/118 Terry Street Rozelle NSW

Situated in 'Union Balmain', this two bedroom apartment offers terrace style living set over two levels and features spacious light-filled interiors that flow to a covered balcony with a sun-filled northerly aspect, taking in district views toward Cockatoo Island & the Chatswood skyline.

## PROPERTY FEATURES:

- Sun-filled open plan living with skylight that opens seamlessly onto a covered/open balcony
- Sleek designer kitchen with island bench top with stainless appliances including gas cooking, rangehood & dishwasher
- Living & master bedroom situated on the top floor of the building (level 3)
- Master bedroom on the upper-level features walk-in wardrobe & en-suite bathroom