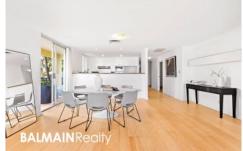

## **FEATURES:**

- Enjoy northerly harbour views from a spacious north-facing courtyard, featuring both open and covered areas for year-round entertainment
- Bamboo flooring adds a touch of elegance to the expansive living area, while plush carpeting in the bedrooms offers comfort and warmth
- The king-sized master bedroom is a private retreat with its own en-suite, walk-in robe, and direct courtyard access
- Fully equipped family-sized kitchen with granite