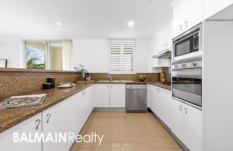

## **FEATURES:**

- Enjoy northerly harbour views from a spacious north-facing courtyard, featuring both open and covered areas for year-round entertainment
- Bamboo flooring adds a touch of elegance to the expansive living area, while plush carpeting in the bedrooms offers comfort and warmth
- The king-sized master bedroom is a private retreat with its own en-suite, walk-in robe, and direct courtyard access
- Fully equipped family-sized kitchen with granite