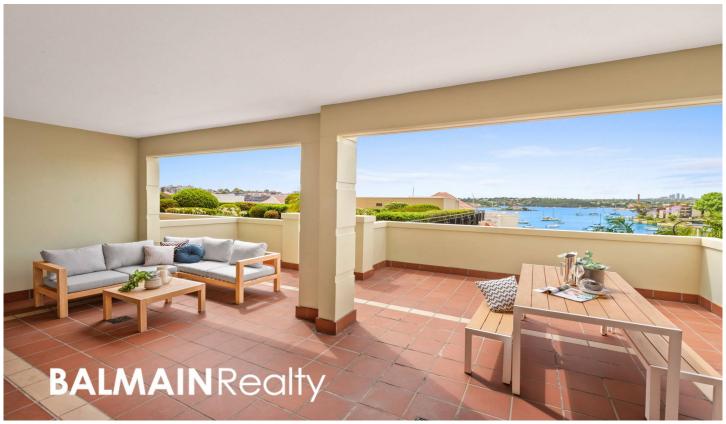

## 95/3 Wulumay Close Rozelle NSW

Enjoy the comfort and convenience in this impressive 224sqm apartment, offering a large North facing terrace with Harbour Views and Rear Courtyard off Master Bedroom as well as access to resort facilities and close to Rozelle Shops, Cafes, restaurants and Pubs.

## **FEATURES:**

- Enjoy northerly harbour views from a spacious north-facing courtyard, featuring both open and covered areas for year-round entertainment
- Bamboo flooring adds a touch of elegance to the expansive living area, while plush carpeting in the bedrooms offers comfort and warmth
- The king-sized master bedroom is a private retreat with its own en-suite, walk-in robe, and direct courtyard access
- Fully equipped family-sized kitchen with granite