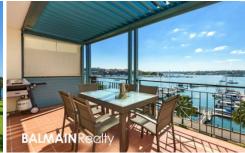

## PROPERTY FEATURES:

- Spacious open plan living with timber floors that flows effortlessly to a well appointed balcony with automated Vergola louvre shutters to angle sunshine & light and offer year round protection from the elements
- Gourmet kitchen with large pantry and stainless European appliances
- Ducted air-conditioning throughout
- King sized master bedroom is carpeted with walk-in robes, en-suite with spa bath & separate shower