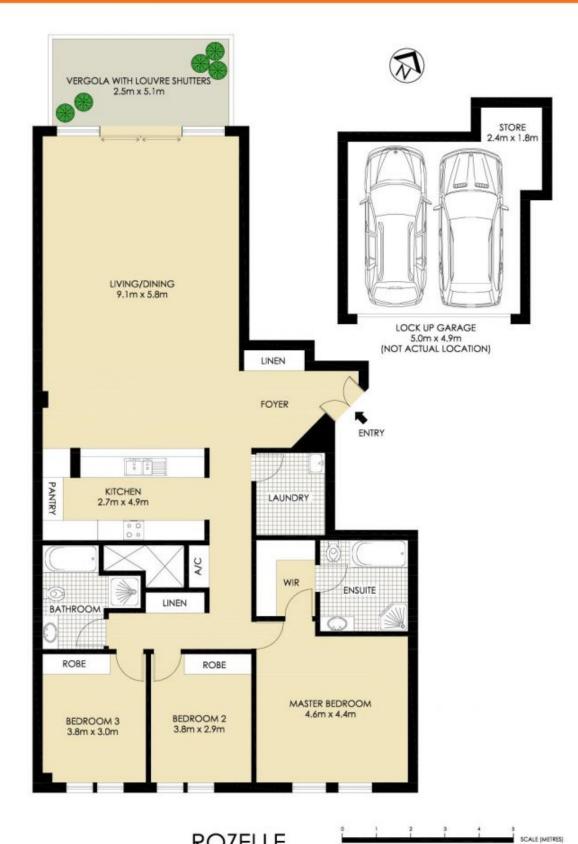

## 37/3 Wulumay Close Rozelle NSW

Superb luxury from a tranquil north facing harbourfront location, boasting an elevated and panoramic harbour outlook from the top floor of 'The Landings' in the renowned 'Balmain Cove' complex with a generously sized open plan living area merging with a private entertainer's balcony.

## PROPERTY FEATURES:

- Spacious open plan living with timber floors that flows effortlessly to a well appointed balcony with automated Vergola louvre shutters to angle sunshine & light and offer year round protection from the elements
- Gourmet kitchen with large pantry and stainless European appliances
- Ducted air-conditioning throughout
- King sized master bedroom is carpeted with walk-in robes, en-suite with spa bath & separate shower

3 😕 2 📛 2 🖨

Price : \$1,550 per week Building Size : 196 sqm

View: https://www.balmainrealty.com/1P3772

Eli Gallwey (02) 9818 8888

Suzanne MacMillan (02) 9818 8888

## **BALMAIN** Realty

ROZELLE
37/3 WULUMAY CLOSE
"The Landings" - Balmain Cove

\*PLANS SHOWN ONLY INDICITIVE OF LAYOUT, DIMENSIONS ARE APPROXIMATE.