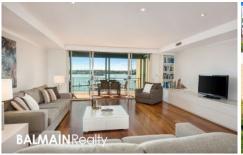

## PROPERTY FEATURES:

- Spacious open plan living with timber floors that flows effortlessly to a well appointed balcony with automated Vergola louvre shutters to angle sunshine & light and offer year round protection from the elements
- Gourmet kitchen with large pantry and stainless European appliances
- Ducted air-conditioning throughout
- King sized master bedroom is carpeted with walk-in robes, en-suite with spa bath & separate shower