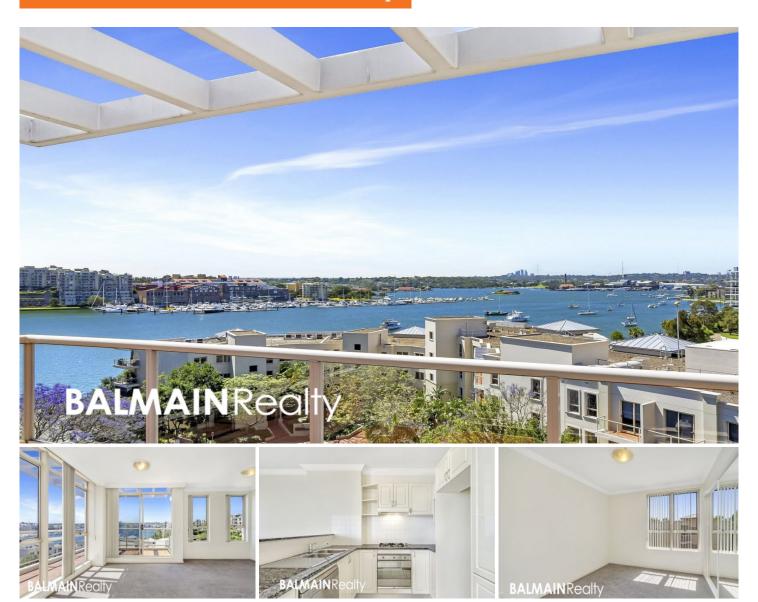

## 507/28 Warayama Place Rozelle NSW

Top Floor Two Bedroom Apartment with Water Views in the Popular Balmain Shores Complex with Two Car Spaces

## **Property Features:**

- Ducted air conditioning throughout
- Bright open plan living/dining areas with north-easterly water views
- Large wrap around balcony with elevated views across Iron Cove Bay
- Contemporary kitchen with gas cooking & dishwasher
- Queen size master bedroom & Double size second bedroom both with built in wardrobe
- Modern fully tiled main bathroom with bath
- Internal laundry with clothes dryer
- Two security car spaces with direct lift access to apartment level