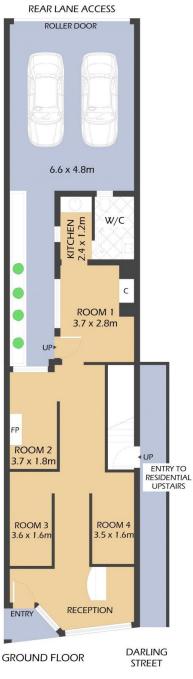

**RESIDENTIAL FEATURES:** 

- Oversized, split level apartment with 3 balconies. Upper

Scott Robertson (02) 9818 8888

Nick Van Venrooy (02) 9818 8888

BALCONY 3.0 x 2.6m

DINING

3.7 x 2.8m

KITCHEN 2.5 x 2.0m

PAN

L'DRY

BATH

BALCONY

3.5 x 3.5m

DN

DN

\*FLOOR PLAN MEASUREMENTS ARE APPROXIMATE AND FOR ILLUSTRATIVE PURPOSES ONLY.