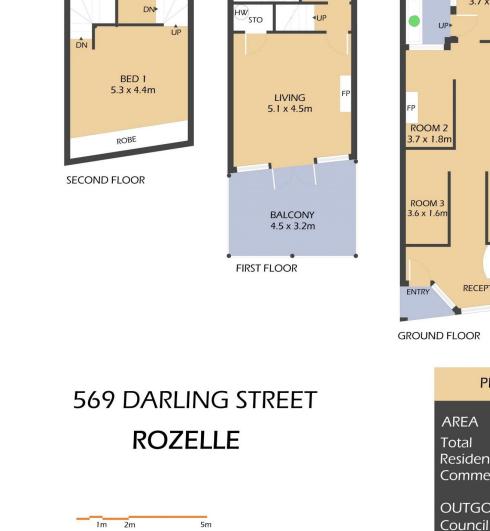

**RESIDENTIAL FEATURES:** 

- Oversized, split level apartment with 3 balconies. Upper

Scott Robertson (02) 9818 8888

Nick Van Venrooy (02) 9818 8888

BALCONY 3.0 x 2.6m

DINING

3.7 x 2.8m

KITCHEN 2.5 x 2.0m

PAN

L'DRY

BATH

BALCONY

3.5 x 3.5m

DN

DN

\*FLOOR PLAN MEASUREMENTS ARE APPROXIMATE AND FOR ILLUSTRATIVE PURPOSES ONLY.

#### **PROPERTY DETAILS**

Water

| REA                          |                             |
|------------------------------|-----------------------------|
| tal<br>sidential<br>mmercial | 160 sqm<br>90 sqm<br>70 sqm |
| JTGOINGS                     |                             |