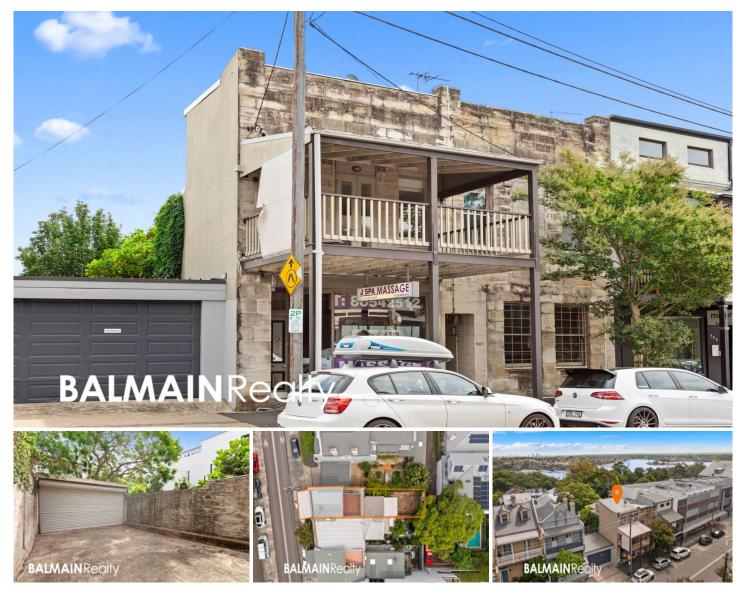

### 569 Darling Street Rozelle NSW

Situated just a moments stroll from Rozelle village, this mixed use commercial/residential tri-level terrace offers a rare opportunity for the savvy investor with a long term fully tenanted asset and enormous potential to create a magnificent family home (STCA), with passive income downstairs.

Freestanding to one side with front-to-rear access, it's set in a prized location with walk to everywhere convenience to an abundance of cafe's, restaurants, pubs, wine bars, Woolworths Metro supermarket, Rozelle Public School, express city transport, and waterfront parkland with the Bay Run.

**RESIDENTIAL FEATURES:** 

- Oversized, split level apartment with 3 balconies. Upper