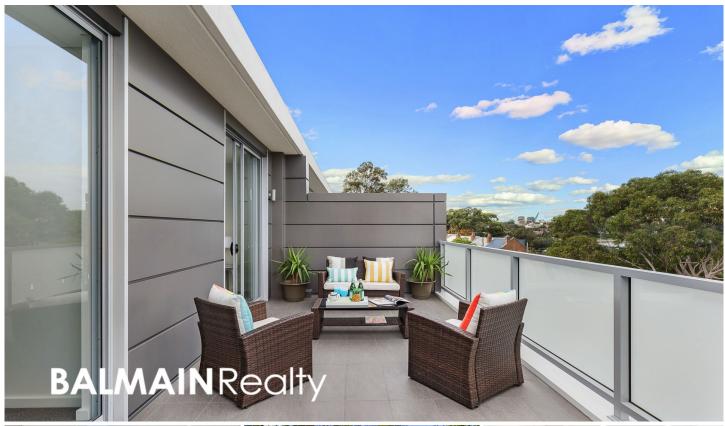

## 407/47-51 Lilyfield Road Rozelle NSW

Situated within the 'Easton' boutique development comprising of only 32 apartments completed in late 2015, this modern one bedroom apartment features spacious open plan living that flows seamlessly onto a private balcony.

## PROPERTY FEATURES:

- Light filled open plan lounge & dining features a gas bayonet and skylight
- Fully ducted air-conditioning throughout the apartment
- Luxury kitchen with stainless steel gas appliances including dishwasher, microwave, gas cook top, oven
- Large entertainers balcony accessible from lounge room and bedroom
- Quality timber flooring throughout living areas
- Bedroom features wool carpet with built-in robe