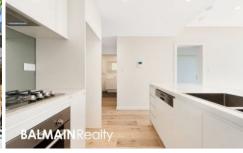

## PROPERTY FEATURES:

- Light filled open plan lounge & dining features a gas bayonet and skylight
- Fully ducted air-conditioning throughout the apartment
- Luxury kitchen with stainless steel gas appliances including dishwasher, microwave, gas cook top, oven
- Large entertainers balcony accessible from lounge room and bedroom
- Quality timber flooring throughout living areas
- Bedroom features wool carpet with built-in robe