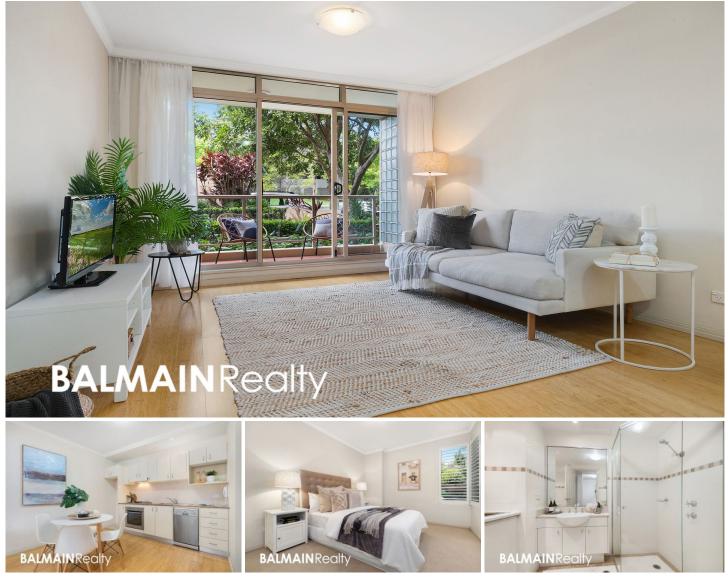

#### 101/1 Warayama Place Rozelle NSW

Superb Apartment with Peaceful Leafy Outlook in 'Balmain Shores' Complex with Gym & Pool Facilities, Pet Friendly

Featuring spacious open plan living space with Bamboo flooring that flow onto a covered balcony with leafy outlook.

#### **Property Features:**

- Bamboo floors throughout main areas with new carpet in the bedroom

- Freshly painted throughout, new LED downlights with new ceiling fan in bedroom and lounge room, new roller blind in lounge room

- Kitchen featuring granite benchtops with stainless steel kitchen appliances including gas cooktop, rangehood & dishwasher

- Bathroom with ceiling to floor tiles, vanity with cupboard