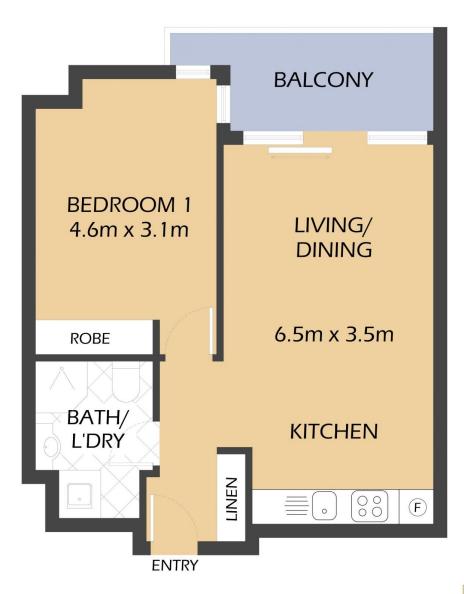

| AREA      |           |
|-----------|-----------|
| Total     | 65sqm     |
| Internal  | 45sqm     |
| Balcony   | 5sqm      |
| Parking   | 15sqm     |
| outgoings |           |
| Strata    | \$1050p/q |
| Council   | \$353p/q  |
| Water     | \$171p/q  |

\*FLOOR PLAN MEASUREMENTS ARE APPROXIMATE AND FOR ILLUSTRATIVE PURPOSES ONLY.

2m

1m

101/1 WARAYAMA PLACE

ROZELLE

'REGATTA' - Balmain Shores

5m