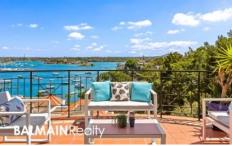

## 188/5 Wulumay Close Rozelle NSW

This oversized top floor north facing apartment features freshly updated interiors and takes in spectacular panoramic northerly harbour views

## PROPERTY FEATURES:

- Light-filled, open plan interiors with a private oversized entertainer's balcony taking in spectacular water views from a due north aspect
- Home office space with built-in desk, cabinetry & shelving
- Freshly painted interiors & plush new carpet, LED lighting, curtains & roller blinds, with ducted air-conditioning throughout
- Two well appointed bedrooms, both feature water views, mirrored built-in wardrobes and direct access to the balcony. Master features en-suite bathroom
- Two bathrooms with floor to ceiling marble tiling. Main