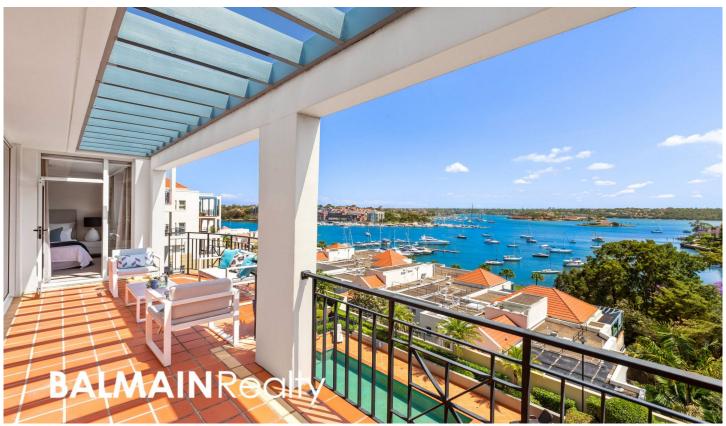

## 188/5 Wulumay Close Rozelle NSW

This oversized top floor north facing apartment features freshly updated interiors and takes in spectacular panoramic northerly harbour views

## PROPERTY FEATURES:

- Light-filled, open plan interiors with a private oversized entertainer's balcony taking in spectacular water views from a due north aspect
- Home office space with built-in desk, cabinetry & shelving
- Freshly painted interiors & plush new carpet, LED lighting, curtains & roller blinds, with ducted air-conditioning throughout
- Two well appointed bedrooms, both feature water views, mirrored built-in wardrobes and direct access to the balcony. Master features en-suite bathroom
- Two bathrooms with floor to ceiling marble tiling. Main