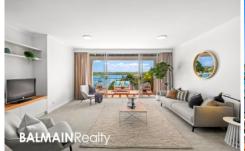

## PROPERTY FEATURES:

- Light-filled, open plan interiors with a private oversized entertainer's balcony taking in spectacular water views from a due north aspect
- Home office space with built-in desk, cabinetry & shelving
- Freshly painted interiors & plush new carpet, LED lighting, curtains & roller blinds, with ducted air-conditioning throughout
- Two well appointed bedrooms, both feature water views, mirrored built-in wardrobes and direct access to the balcony. Master features en-suite bathroom
- Two bathrooms with floor to ceiling marble tiling. Main