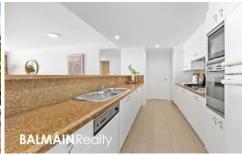

## PROPERTY FEATURES:

- Light-filled, open plan interiors with a private oversized entertainer's balcony taking in spectacular water views from a due north aspect
- Home office space with built-in desk, cabinetry & shelving
- Freshly painted interiors & plush new carpet, LED lighting, curtains & roller blinds, with ducted air-conditioning throughout
- Two well appointed bedrooms, both feature water views, mirrored built-in wardrobes and direct access to the balcony. Master features en-suite bathroom
- Two bathrooms with floor to ceiling marble tiling. Main