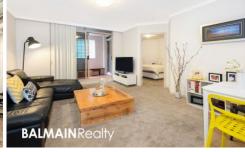

#### **Property Features:**

- Air conditioning in living and dining area
- Spacious open plan interiors that open on to your own 14 sqm private garden courtyard
- Generous sized bedroom with mirrored his and hers built-in wardrobes & direct access onto courtyard
- Stylishly appointed kitchen featuring gas cooktop, rangehood & dishwasher
- Stylish bathroom with separate internal laundry
- One secure car space with lift access to the apartment
- Level walk-in access to apartment via security door
- Positioned on level 1 of 4 levels
- Security building with intercom and electronic key card access