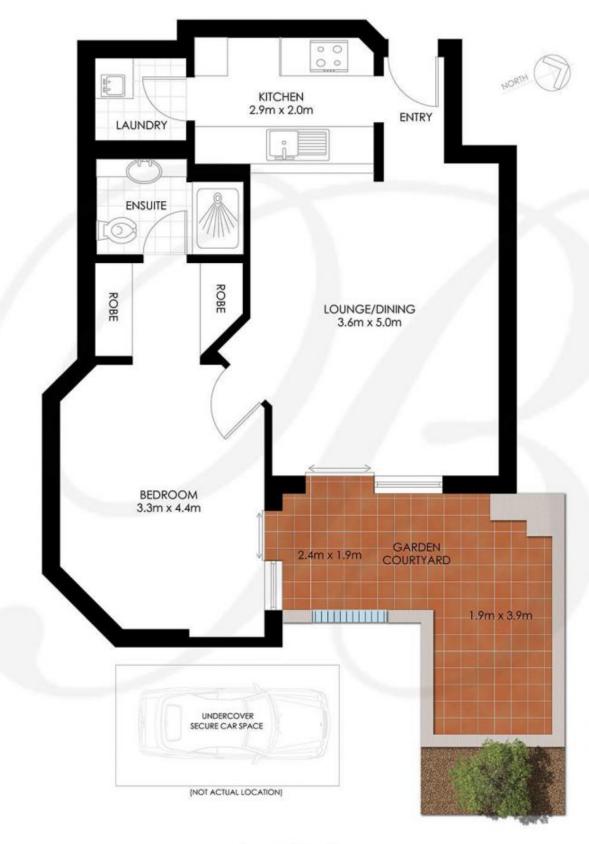

### ROZELLE 103/8 YARA AVENUE

"Pinnacle" - Balmain Shores

\*PLANS SHOWN ONLY INDICITIVE OF LAYOUT, DIMENSIONS ARE APPROXIMATE.