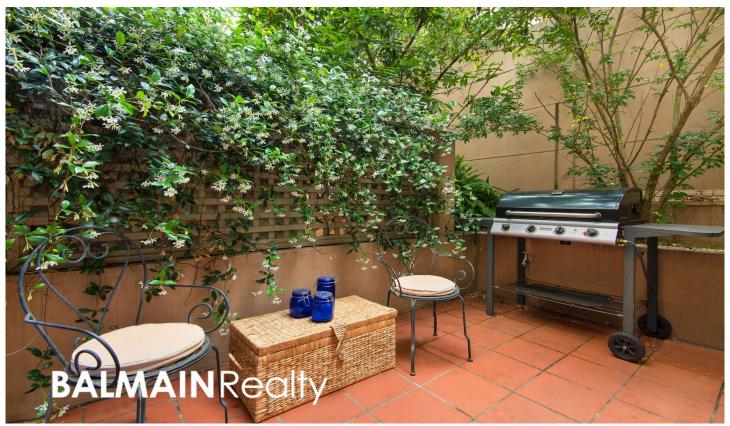

#### **Property Features:**

- Air conditioning in living and dining area
- Spacious open plan interiors that open on to your own 14 sqm private garden courtyard
- Generous sized bedroom with mirrored his and hers built-in wardrobes & direct access onto courtyard
- Stylishly appointed kitchen featuring gas cooktop, rangehood & dishwasher
- Stylish bathroom with separate internal laundry
- One secure car space with lift access to the apartment
- Level walk-in access to apartment via security door
- Positioned on level 1 of 4 levels
- Security building with intercom and electronic key card access