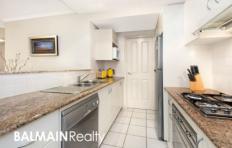

#### **Property Features:**

- Air conditioning in living and dining area
- Spacious open plan interiors that open on to your own 14 sqm private garden courtyard
- Generous sized bedroom with mirrored his and hers built-in wardrobes & direct access onto courtyard
- Stylishly appointed kitchen featuring gas cooktop, rangehood & dishwasher
- Stylish bathroom with separate internal laundry
- One secure car space with lift access to the apartment
- Level walk-in access to apartment via security door
- Positioned on level 1 of 4 levels
- Security building with intercom and electronic key card access