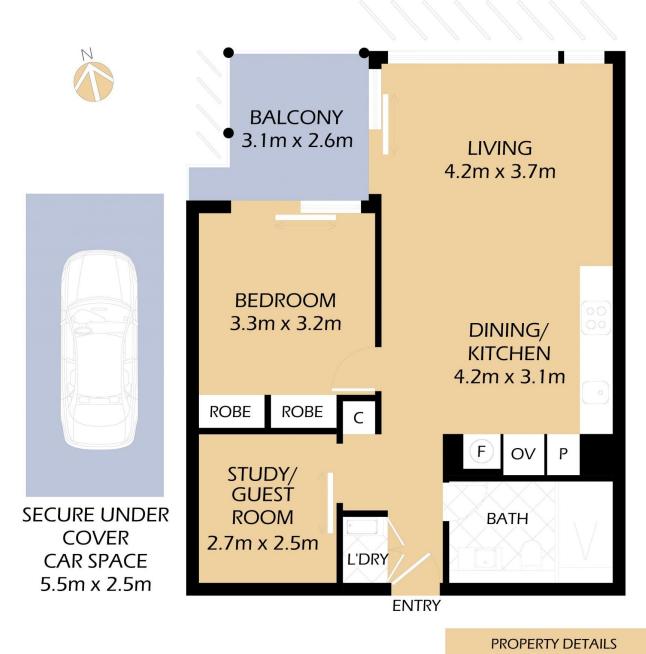

### 203/110 ELLIOTT STREET BALMAIN "Park Lane" - Harbourfront Balmain

\*FLOOR PLAN MEASUREMENTS ARE APPROXIMATE AND FOR ILLUSTRATIVE PURPOSES ONLY.

## **BALMAIN**Realty

9818 8888 BALMAINREALTY.COM

83 sqm

69 sqm

14 sqm

\$1324 pq <u>\$353 p</u>q

\$172 pq

AREA

Total

Parking

Strata

Water

Council

OUTGOINGS

Internal & External