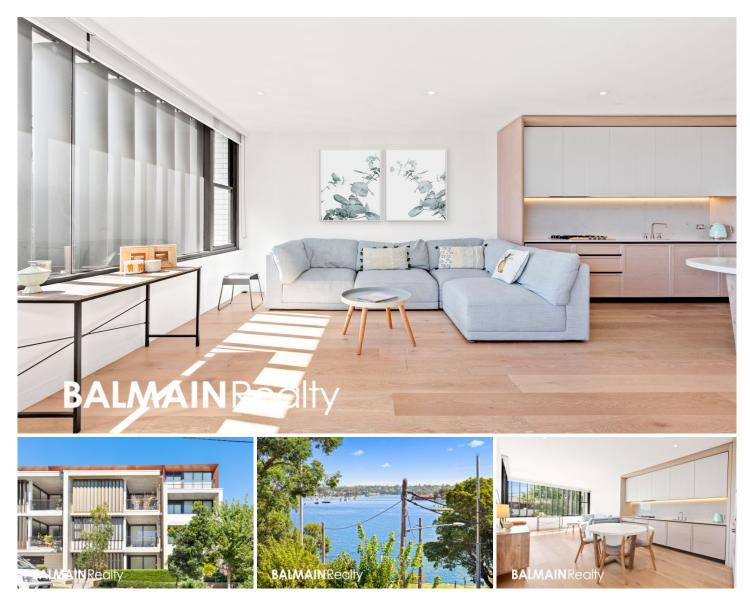

#### 203/110 Elliott Street Balmain NSW

Found within the highly acclaimed 'Harbourfront Balmain' development completed in late 2017, this luxuriously appointed one bedroom apartment with large study nook offers access to resort like amenities and is just a short walk from village cafes, restaurants & shops, weekend markets, public transport and much more.

Residents have access to a private waterfront garden area featuring BBQ facilities, infinity swimming pool & a well equipped gymnasium overlooking the harbour with an abundance of waterfront walkways and parkland nearby.

#### **PROPERTY FEATURES:**

- Excellent indoor-outdoor living with a spacious balcony encompassing water views facing down Elliott Street

- Opulent finishes featuring LED lighting, slimline roller