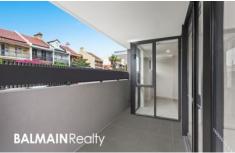

## Property Features:

- Timber flooring throughout living and dining areas
- Designer kitchen with high end stainless steel Miele appliances, gas cooking, integrated dishwasher, stone bench tops & plentiful cupboard space
- Two double light filled bedrooms with built-in wardrobes and carpet. Ensuite in master bedroom
- Sleek and modern bathroom with floor to ceiling tiling featuring golden finishes & large shower with waterfall shower heads
- Spacious tiled east facing courtyard offering gas, electrical & water connections
- Internal laundry with clothes dryer
- Secure under cover car space with lock-up storage cage
- Security access building with lift access, video intercom security & under cover visitor parking