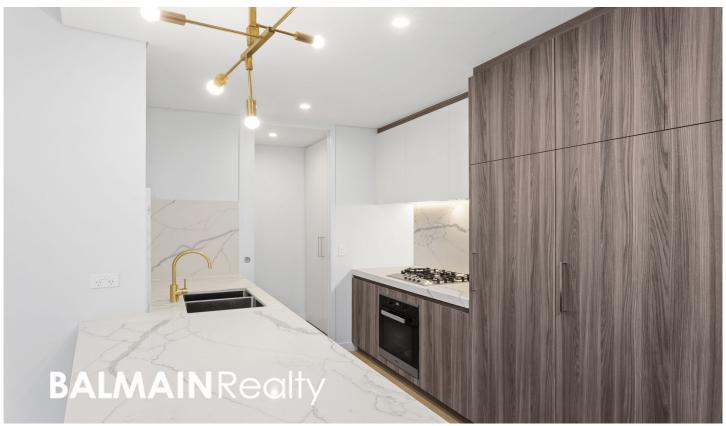

## Property Features:

- Timber flooring throughout living and dining areas
- Designer kitchen with high end stainless steel Miele appliances, gas cooking, integrated dishwasher, stone bench tops & plentiful cupboard space
- Two double light filled bedrooms with built-in wardrobes and carpet. Ensuite in master bedroom
- Sleek and modern bathroom with floor to ceiling tiling featuring golden finishes & large shower with waterfall shower heads
- Spacious tiled east facing courtyard offering gas, electrical & water connections
- Internal laundry with clothes dryer
- Secure under cover car space with lock-up storage cage
- Security access building with lift access, video intercom security & under cover visitor parking