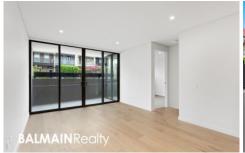

## Property Features:

- Timber flooring throughout living and dining areas
- Designer kitchen with high end stainless steel Miele appliances, gas cooking, integrated dishwasher, stone bench tops & plentiful cupboard space
- Two double light filled bedrooms with built-in wardrobes and carpet. Ensuite in master bedroom
- Sleek and modern bathroom with floor to ceiling tiling featuring golden finishes & large shower with waterfall shower heads
- Spacious tiled east facing courtyard offering gas, electrical & water connections
- Internal laundry with clothes dryer
- Secure under cover car space with lock-up storage cage
- Security access building with lift access, video intercom security & under cover visitor parking