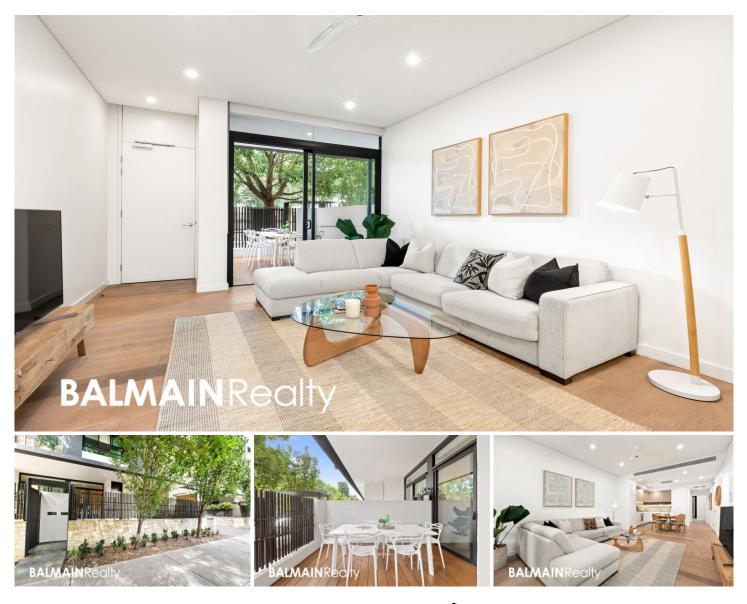

#### 107/120 Terry Street Rozelle NSW

Situated within the ultra modern 'Union Balmain' complex, this two bedroom apartment complete with additional home office features stylishly appointed interiors that flow seamlessly to a north facing entertainers' terrace.

Ideally placed within a moments stroll to express city transport and neighbourhood gourmet grocer & cafe, barber, bottle shop, day spa, travel agency and a selection of other fine restaurants. Residents can also enjoy access to the exclusive rooftop terrace taking in city skyline & harbour views, with BBQ facilities & communal vegetable garden.

#### **PROPERTY FEATURES:**

- Corner apartment with unique access to the lobby and lift which takes you directly to basement parking & rooftop