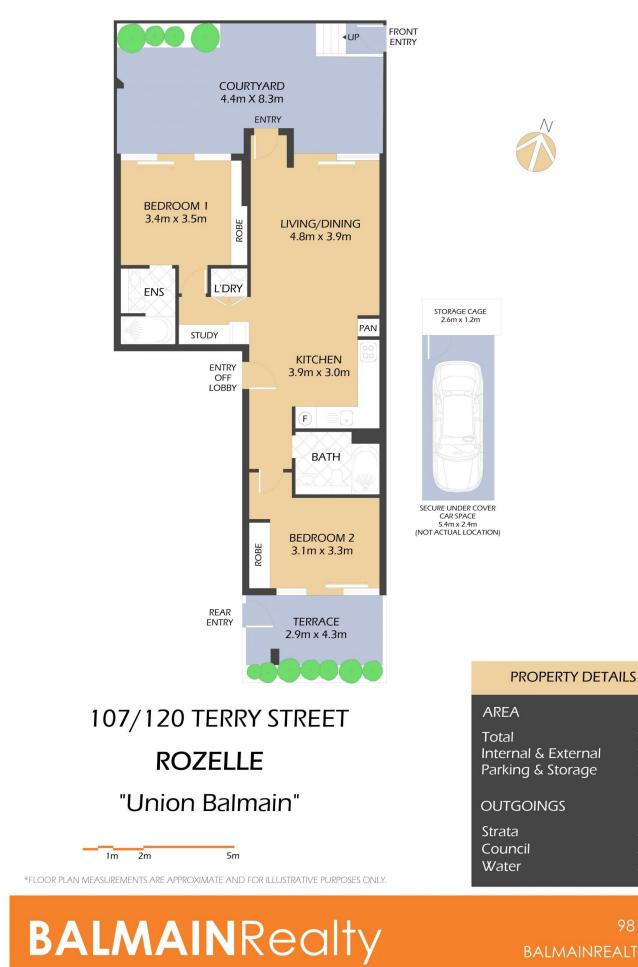

## 9818 8888

BALMAINREALTY.COM

144 sqm 128 sqm

16 sqm

\$2077 pq

\$353 pq

\$172 pq