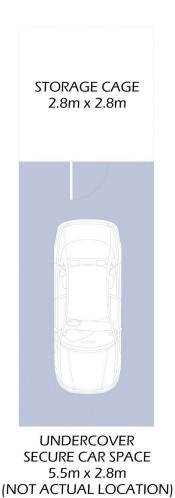

## **AREA** 96 sqm Total Internal & External

73 sqm Parking & Storage 23 sqm

**PROPERTY DETAILS** 

**OUTGOINGS** 

Strata \$1156 pq Council \$353 pq Water \$172 pq

**BALMAIN**Realty

9818 8888 BALMAINREALTY.COM