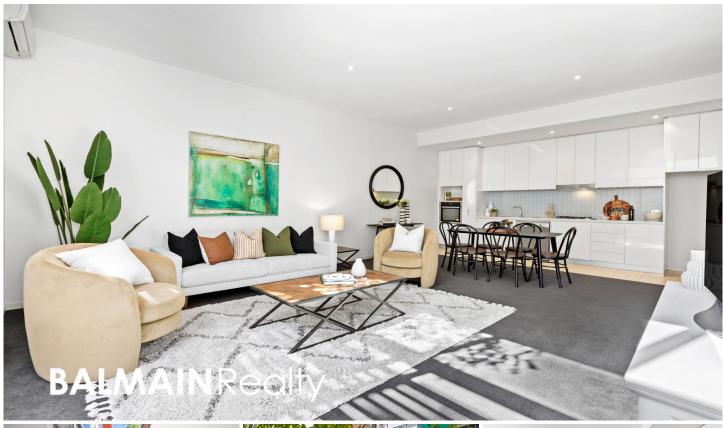

This modern garden courtyard apartment offers private gate access to the property, so it feels more like a home than an apartment and features spacious living areas set over 73sqm.

#### PROPERTY FEATURES:

- Spacious, light & bright open plan living & dining that flows onto a sun-filled courtyard with northerly aspect perfect for year round entertaining
- High ceilings & reverse cycle air-conditioning