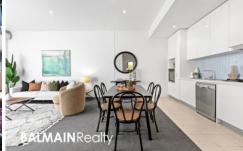

This modern garden courtyard apartment offers private gate access to the property, so it feels more like a home than an apartment and features spacious living areas set over 73sqm.

#### PROPERTY FEATURES:

- Spacious, light & bright open plan living & dining that flows onto a sun-filled courtyard with northerly aspect perfect for year round entertaining
- High ceilings & reverse cycle air-conditioning