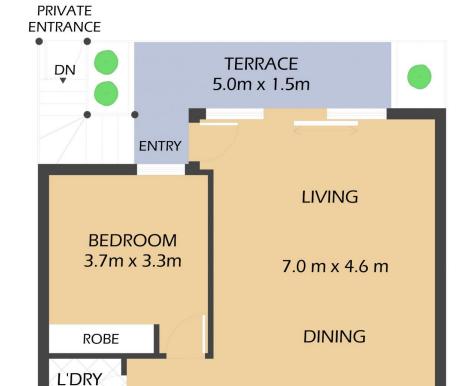

# 001/41 TERRY STREET **ROZELLE**

**KITCHEN** 4.6m x 1.4m

P OV

"Atelier"

**BATH** 

\*FLOOR PLAN MEASUREMENTS ARE APPROXIMATE AND FOR ILLUSTRATIVE PURPOSES ONLY.

## **AREA** 96 sqm Total Internal & External

73 sqm Parking & Storage 23 sqm

**PROPERTY DETAILS** 

**OUTGOINGS** 

Strata \$1156 pq Council \$353 pq Water \$172 pq

**BALMAIN**Realty

9818 8888 BALMAINREALTY.COM