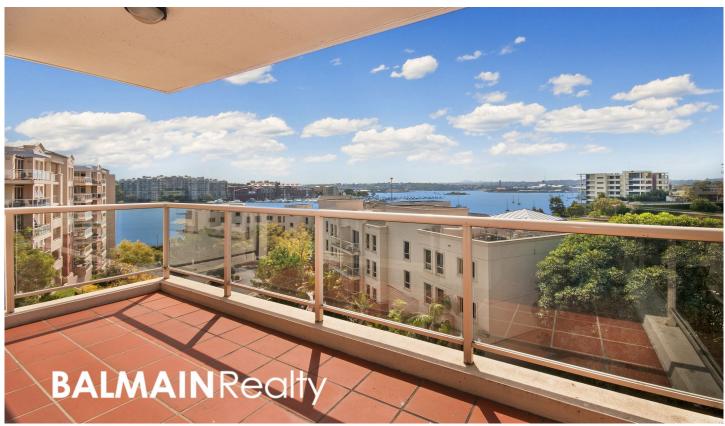

## PROPERTY FEATURES:

- Freshly painted throughout
- Sunny north facing L Shaped balcony with water views
- Ducted air-conditioning to living and bedrooms
- Separate lounge and dining areas
- Fully equipped modern kitchen with gas cooking and dishwasher
- Main bedroom with en-suite and mirrored built-in wardrobes
- Second bedroom with built-in wardrobe
- Large main bathroom with bath & shower
- Internal laundry with washing machine and clothes dryer
- Two secure car spaces with direct lift access to apartment

# ROZELLE 402/28 WARAYAMA PLACE

'Crest View' - Balmain Shores

'NOTE: ALL DIMENSIONS SHOWN ARE APPROXIMATE AND SHOULD ONLY BE USED AS A GUIDE. NOT TO SCALE.