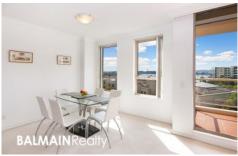

## PROPERTY FEATURES:

- Freshly painted throughout
- Sunny north facing L Shaped balcony with water views
- Ducted air-conditioning to living and bedrooms
- Separate lounge and dining areas
- Fully equipped modern kitchen with gas cooking and dishwasher
- Main bedroom with en-suite and mirrored built-in wardrobes
- Second bedroom with built-in wardrobe
- Large main bathroom with bath & shower
- Internal laundry with washing machine and clothes dryer
- Two secure car spaces with direct lift access to apartment