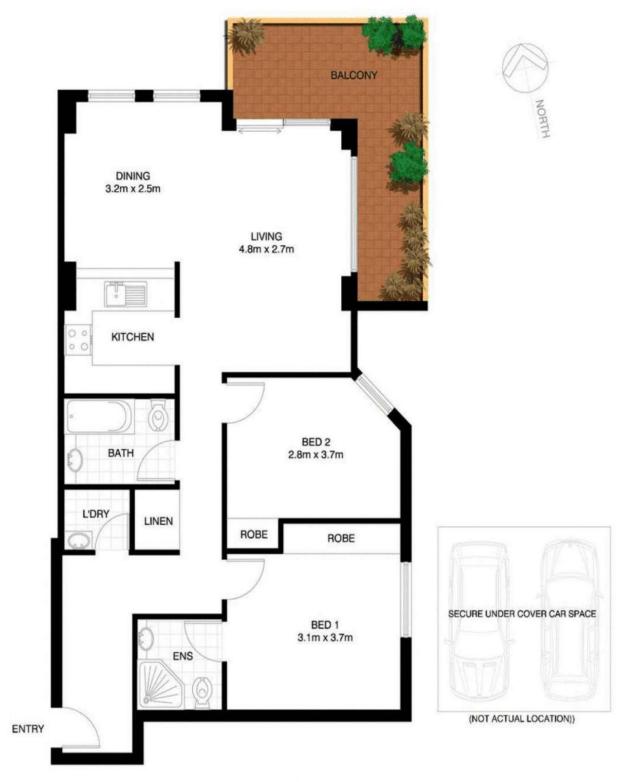

## PROPERTY FEATURES:

- Freshly painted throughout
- Sunny north facing L Shaped balcony with water views
- Ducted air-conditioning to living and bedrooms
- Separate lounge and dining areas
- Fully equipped modern kitchen with gas cooking and dishwasher
- Main bedroom with en-suite and mirrored built-in wardrobes
- Second bedroom with built-in wardrobe
- Large main bathroom with bath & shower
- Internal laundry with washing machine and clothes dryer
- Two secure car spaces with direct lift access to apartment

# ROZELLE 402/28 WARAYAMA PLACE

'Crest View' - Balmain Shores

'NOTE: ALL DIMENSIONS SHOWN ARE APPROXIMATE AND SHOULD ONLY BE USED AS A GUIDE. NOT TO SCALE.