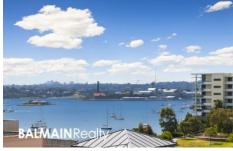

## PROPERTY FEATURES:

- Freshly painted throughout
- Sunny north facing L Shaped balcony with water views
- Ducted air-conditioning to living and bedrooms
- Separate lounge and dining areas
- Fully equipped modern kitchen with gas cooking and dishwasher
- Main bedroom with en-suite and mirrored built-in wardrobes
- Second bedroom with built-in wardrobe
- Large main bathroom with bath & shower
- Internal laundry with washing machine and clothes dryer
- Two secure car spaces with direct lift access to apartment

# ROZELLE 402/28 WARAYAMA PLACE

'Crest View' - Balmain Shores

'NOTE: ALL DIMENSIONS SHOWN ARE APPROXIMATE AND SHOULD ONLY BE USED AS A GUIDE. NOT TO SCALE.