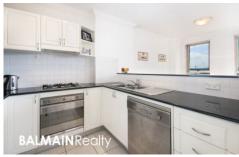

## PROPERTY FEATURES:

- Freshly painted throughout
- Sunny north facing L Shaped balcony with water views
- Ducted air-conditioning to living and bedrooms
- Separate lounge and dining areas
- Fully equipped modern kitchen with gas cooking and dishwasher
- Main bedroom with en-suite and mirrored built-in wardrobes
- Second bedroom with built-in wardrobe
- Large main bathroom with bath & shower
- Internal laundry with washing machine and clothes dryer
- Two secure car spaces with direct lift access to apartment