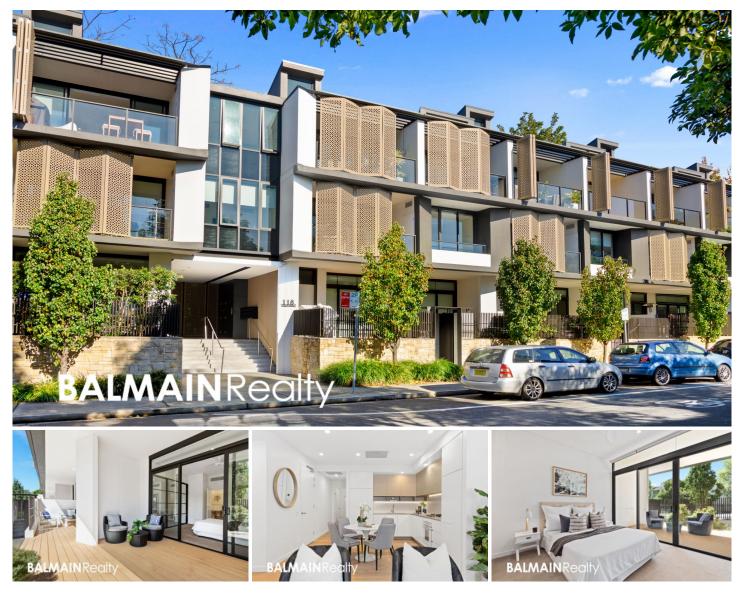

## 102/118 Terry Street Rozelle NSW

This open plan two-bedroom garden apartment features two courtyards with private gate access off Terry Street so it feels like a home. The property has an additional home office/ study area with spacious light-filled interiors that take in a sun-filled northerly aspect.

**Property Features:** 

- Ducted air-conditioning & ceiling fans in living area and bedrooms

- Opulent finishes including timber flooring and stone benchtops

- Double frontage offering excellent cross flow ventilation with garden courtyards at either end

- High Ceiling throughout the living area

- Sleek designer kitchen with Smeg stainless appliances featuring gas cooking, Smeg Microwave and Dishwasher