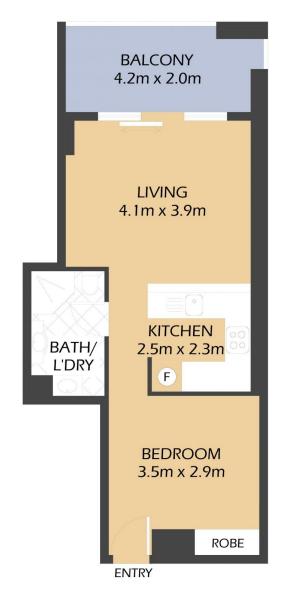

## 414/9 WARAYAMA PLACE ROZELLE

"Northpoint" - Balmain Shores

\*FLOOR PLAN MEASUREMENTS ARE APPROXIMATE AND FOR ILLUSTRATIVE PURPOSES ONLY.

# PROPERTY DETAILS

| AREA                                     |                                   |
|------------------------------------------|-----------------------------------|
| Total<br>Internal<br>External<br>Parking | 63sqm<br>40sqm<br>7sqm<br>16sqm   |
| outgoings                                |                                   |
| Strata<br>Council<br>Water               | \$1345p/q<br>\$353p/q<br>\$173p/q |